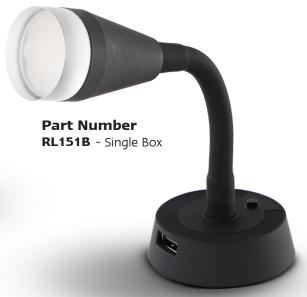

## **RL150 Series Interior LED Reading Lamps**

Cool White 5500-6000 Kelvin

83-90 Effective

1 Year Warranty

• Perfect for Caravans + RV

• 6x High Brightness LEDs

• 5500-6000K Colour Temp

• Inbuilt USB Port

• Mini Push On/Off Switch

• 1 Year Warranty

**Function** Interior Reading Lamp **Size** 150mm x 56mm Round

155mm x 56mm Round

**Voltage** 12 Volt Only

 LED Qty
 6 x 1.8 Watt SMD LEDs

 Lumen
 RL150-90lm/RL151-83lm