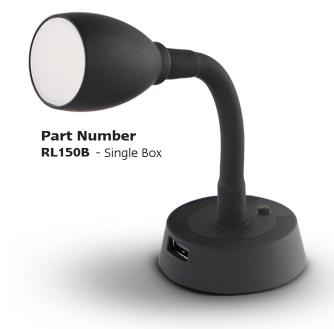

## **RL150 Series Interior LED Reading Lamps**

Cool White 5500-6000 Kelvin

83-90 Effective

1 Year Warranty

• Perfect for Caravans + RV

• 6x High Brightness LEDs

• 5500-6000K Colour Temp

• Inbuilt USB Port

• Mini Push On/Off Switch

• 1 Year Warranty

**Function** Interior Reading Lamp **Size** 150mm x 56mm Round

155mm x 56mm Round

**Voltage** 12 Volt Only

 LED Qty
 6 x 1.8 Watt SMD LEDs

 Lumen
 RL150-90lm/RL151-83lm