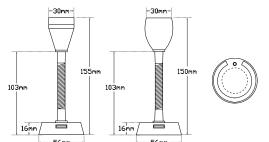

• Mini Push On/Off Switch

• 1 Year Warranty

**Function** Interior Reading Lamp **Size** 150mm x 56mm Round

155mm x 56mm Round

**Voltage** 12 Volt Only

 LED Qty
 6 x 1.8 Watt SMD LEDs

 Lumen
 RL150-90lm/RL151-83lm