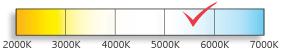

## **RL150 Series Interior LED Reading Lamps**

Cool White 5500-6000 Kelvin

83-90 Effective

1 Year Warranty

• Perfect for Caravans + RV

• 6x High Brightness LEDs

• 5500-6000K Colour Temp

• Inbuilt USB Port

## Colour temperature scale