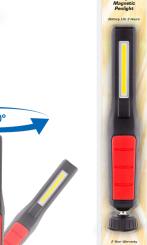

## **Rechargeable 360° Magnetic Pocket Light**

- 200 Lumens Main Light
- COB LED Technology
- 6500K Cool White
- Magnetic Mount
- Impact/Shock Resistant
- 2 Year Warranty

**Function** Rechargeable 360° Magnetic Pocket Light

Super Strong Magnet