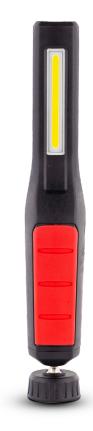

## **Rechargeable 360° Magnetic Pocket Light**

- 200 Lumens Main Light
- COB LED Technology
- 6500K Cool White
- Magnetic Mount
- Impact/Shock Resistant
- 2 Year Warranty

**Function** Rechargeable 360° Magnetic Pocket Light

Cool White Light

RoHS Compliant

2 Year Warranty

Clip

**Main Light** 

Rechargeable Micro USB Cable

Bottom Position Torch Lamp

Impact & Shock Super Resistant Ma

Super Strong Magnet