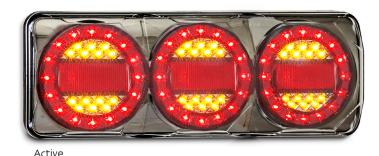

Stop/Tail/Indicator/Reverse/Reflectors MaxilampC3XRW

- Single Blister with Bolts **MaxilampC3XRWB** - Bulk Box with Bolts

**Fitting Instructions** 

Inactive

Active

Depending on the product choice, horizontally mount onto a flat surface using bolts or 3M tape. Run the wires through the hole in the fixing surface.