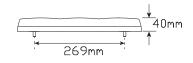

• 7 Year Warranty

3M Design Available

Stop/Tail/Indicator/Reflectors

MaxilampC3XR - Single Blister with Bolts MaxilampC3XRB - Bulk Box with Bolts MaxilampC3XR3M - Bulk Box, with 3M Tape

Rear Combination Lamps **Function** 370mm x 135mm x 40mm Size