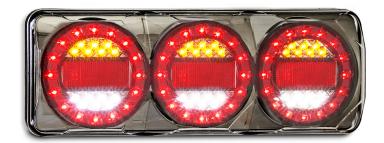

Stop/Tail/Indicator/Reverse/Reflectors MaxilampC3XRW

- Single Blister with Bolts **MaxilampC3XRWB** - Bulk Box with Bolts

**Fitting Instructions** 

Inactive

Active

Depending on the product choice, horizontally mount onto a flat surface using bolts or 3M tape. Run the wires through the hole in the fixing surface.