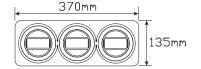

• 7 Year Warranty

3M Design Available

Stop/Tail/Indicator/Reflectors

MaxilampC3XR - Single Blister with Bolts MaxilampC3XRB - Bulk Box with Bolts MaxilampC3XR3M - Bulk Box, with 3M Tape

Rear Combination Lamps **Function** 370mm x 135mm x 40mm Size