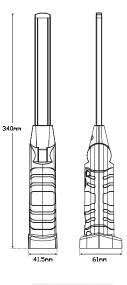

**Function** Rechargeable Inspection Wand

**Size** 340mm x 41mm x 61mm

**Voltage** Rechargeable 3.7V, 2600mAh Li-on Battery **Output** Worklight - 300/600lm, Top Light - 120lm

**Colour Temp** 6500K **Charging Time** 4hrs