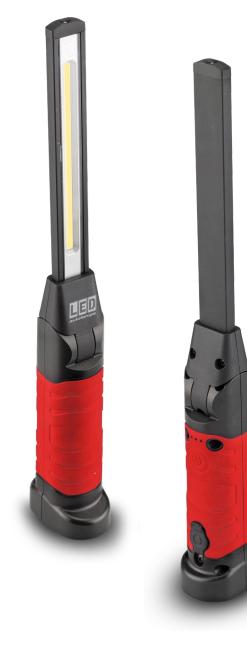

## **Rechargeable Workshop Inspection Wand**

- High/Low Brightness with Top Torch
- Latest in COB LED Lighting Technology
- Clean Natural White Light
- 120° 5 Position Pivoting Head
- CE, RoHS Compliant
- IP65 Ingress Protection
- Impact & Shock Resistant
- 2 Year Warranty

**Function** Rechargeable Inspection Wand

**Size** 340mm x 41mm x 61mm

**Voltage** Rechargeable 3.7V, 2600mAh Li-on Battery **Output** Worklight - 300/600lm, Top Light - 120lm

**Colour Temp** 6500K **Charging Time** 4hrs

Running Time Worklight - Low: 6hrs, High: 3hrs

Top Light - 7hrs

**Lens/Housing** Polycarbonate/Aluminium

Base ABS
Grip Rubber
Protection IP65

Super Strong Magnetic Base

Rechargeable Micro USB Cable

Battery Level Indicator

Chemical & Oil Resistant

HighEfficientCOB Design

> Natural White Light

> > RoHS Compliant

2 Year Warranty

3 Hour Runtime High Power

7 Hour Runtime Torch Light

4 Hour Charging Time