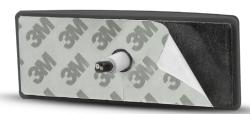

## **Fitting Instructions**

Drill a minimum 8mm hole or larger for the wire outlet. Peel off paper protector for the 3M tape. Push lamp firmly into position. The lamp is held in place by the heavy duty 3M tape.