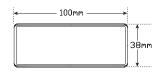

**Function** Marker Lamps

**Size** 100mm x 38mm x 13mm

**Voltage** 12-24 Volt

Cable 40cm

**Lens** PMMA Acrylic

**Base** ABS

| Draw   | <b>Rear End</b> | Side  | Front |
|--------|-----------------|-------|-------|
| @13.8V | 0.10A           | 0.10A | 0.10A |
| @28V   | 0,01A           | 0.01A | 0,01A |