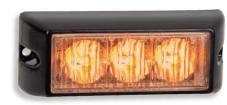

**93AM** - Box

93BM - Box

Inactive

Surface Mount - Screw Fix Horizontally mount onto flat surface with screws provided using flange and foam gasket. Constant - Red power constant wire. Synchronise - Join all yellow wires together.