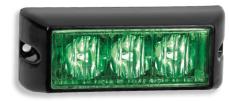

**93GM** - Box

| Function      | Coloured Emergency Strobe Lamp |       |
|---------------|--------------------------------|-------|
| Size          | 93mm x 36mm x 25mm             |       |
| Voltage       | Multivolt 12-24V               |       |
| Flash Rate    | 5 Flashes Every 0.5 seconds    |       |
| LED Qty       | 3 x 1 Watt                     |       |
| Cable Fixed   | 19cm                           |       |
| Lens          | Polycarbonate                  |       |
| Base          | Black ABS                      |       |
|               | @13.8V                         | @28V  |
| Draw Constant | 0.24A                          | 0.07A |