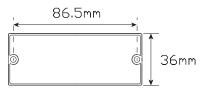

**93GM** - Box

| Function      | Coloured Emergency Strobe Lamp |       |
|---------------|--------------------------------|-------|
| Size          | 93mm x 36mm x 25mm             |       |
| Voltage       | Multivolt 12-24V               |       |
| Flash Rate    | 5 Flashes Every 0.5 seconds    |       |
| LED Qty       | 3 x 1 Watt                     |       |
| Cable Fixed   | 19cm                           |       |
| Lens          | Polycarbonate                  |       |
| Base          | Black ABS                      |       |
|               | @13.8V                         | @28V  |
| Draw Constant | 0.24A                          | 0.07A |