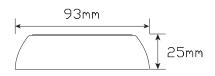

**93GM** - Box

| Function      | Coloured Emergency Strobe Lamp |       |
|---------------|--------------------------------|-------|
| Size          | 93mm x 36mm x 25mm             |       |
| Voltage       | Multivolt 12-24V               |       |
| Flash Rate    | 5 Flashes Every 0.5 seconds    |       |
| LED Qty       | 3 x 1 Watt                     |       |
| Cable Fixed   | 19cm                           |       |
| Lens          | Polycarbonate                  |       |
| Base          | Black ABS                      |       |
|               | @13.8V                         | @28V  |
| Draw Constant | 0.24A                          | 0.07A |