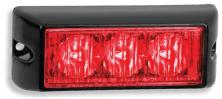

## **93 Series Emergency Strobe Lamps**

- Strobe or Constant Function
- Synchronising Wire
- Amber/Red SAE J595 Class 1
- Available in 5 Colours
- IP67 100% Waterproof
- Voltage Range 12-24 Volt

93RM - Box