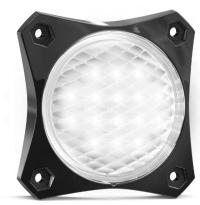

## **88 Series Rear Single Function Lamps**

**ECE** Approved

100% Waterproof

**5 Year** Warranty

- Low Profile Design
- Surface Mount
- ECE Australian Road Approved
- IP67 Rated
- Multivolt 12-24 Volt
- 5 Year Warranty

**Function** (Stop/Tail)/Indicator/Reverse **Size** 100mm x 100mm x 21mm

**Voltage** 12-24 Volt

**LED Qty** 8 (Red/Amber), 16 (White)

Cable 300mm Lens PMMA Base ABS

Stop/Tail

88RM2 - Twin Blister

Rear Indicator **88AM2** - Twin Blister