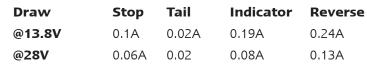

**Function** (Stop/Tail)/Indicator/Reverse **Size** 100mm x 100mm x 21mm

**Voltage** 12-24 Volt

**LED Qty** 8 (Red/Amber), 16 (White)

Cable 300mm Lens PMMA Base ABS

Stop/Tail

88RM2 - Twin Blister

Rear Indicator **88AM2** - Twin Blister