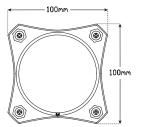

**Function** (Stop/Tail)/Indicator/Reverse **Size** 100mm x 100mm x 21mm

**Voltage** 12-24 Volt

**LED Qty** 8 (Red/Amber), 16 (White)

Cable 300mm Lens PMMA Base ABS

Stop/Tail

88RM2 - Twin Blister

Rear Indicator **88AM2** - Twin Blister