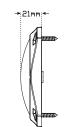

**Function** (Stop/Tail)/Indicator/Reverse **Size** 100mm x 100mm x 21mm

**Voltage** 12-24 Volt

**LED Qty** 8 (Red/Amber), 16 (White)

Cable 300mm Lens PMMA Base ABS

Stop/Tail

88RM2 - Twin Blister

Rear Indicator **88AM2** - Twin Blister