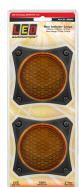

**Function** (Stop/Tail)/Indicator/Reverse **Size** 100mm x 100mm x 21mm

**Voltage** 12-24 Volt

**LED Qty** 8 (Red/Amber), 16 (White)

Cable 300mm Lens PMMA Base ABS

Stop/Tail

88RM2 - Twin Blister

Rear Indicator **88AM2** - Twin Blister