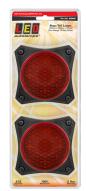

**Function** (Stop/Tail)/Indicator/Reverse **Size** 100mm x 100mm x 21mm

**Voltage** 12-24 Volt

**LED Qty** 8 (Red/Amber), 16 (White)

Cable 300mm Lens PMMA Base ABS

Stop/Tail

88RM2 - Twin Blister

Rear Indicator **88AM2** - Twin Blister