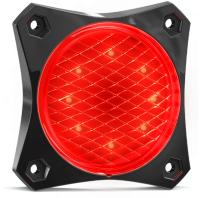

**Function** (Stop/Tail)/Indicator/Reverse **Size** 100mm x 100mm x 21mm

**Voltage** 12-24 Volt

**LED Qty** 8 (Red/Amber), 16 (White)

Cable 300mm Lens PMMA Base ABS

Stop/Tail

88RM2 - Twin Blister

Rear Indicator **88AM2** - Twin Blister