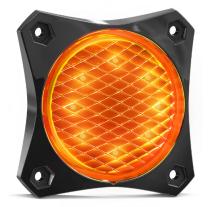

**Function** (Stop/Tail)/Indicator/Reverse **Size** 100mm x 100mm x 21mm

**Voltage** 12-24 Volt

**LED Qty** 8 (Red/Amber), 16 (White)

Cable 300mm Lens PMMA Base ABS

Stop/Tail

88RM2 - Twin Blister

Rear Indicator **88AM2** - Twin Blister