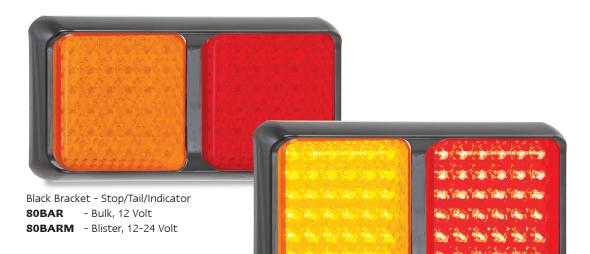

## **80 Series Small Trailer Combination**

49/00, 6/00 2a

- Individual Lens Replacement
- 19 Years in Production
- IP67 100% Waterproof
- ADR Approved
- 5 Year Warranty
- 12 or 12-24 Volt

| Function  | Stop/Tail/Indicator   |       |          |
|-----------|-----------------------|-------|----------|
| Size      | 188mm x 100mm x 28mm  |       |          |
| Voltage   | 12 Volt or 12-24 volt |       |          |
| LED Qty   | 72                    |       |          |
| Cable     | 40cm cable            |       |          |
| Lens      | РММА                  |       |          |
| Bracket   | ABS                   |       |          |
| Draw      | Stop                  | Tail  | Ind      |
| @13.8V    | 0.33A                 | 0.06A | 0.31A    |
| @28V      | 0.25A                 | 0.04A | 0.22A    |
| Approvals | Function              |       | Category |

## **Fitting Instructions**

Horizontally surface mount bracket, run wires through back and clip lens into place. Please refer to ADR 13/00 for mounting instructions. **Wire Colours:** Red - Stop, Brown - Tail, White - Earth