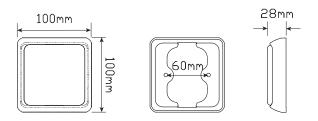

## **80 Series Rear Combination Lamp**

- Individual Lens Replacement
- 19 Years in Production
- IP67 100% Waterproof
- ADR Approved
- 5 Year Warranty
- 12-24 Volt

| Function  | Stop/Tail/Indicator  |       |                |            |
|-----------|----------------------|-------|----------------|------------|
| Size      | 100mm x 100mm x 28mm |       |                |            |
| Voltage   | 12-24                |       |                |            |
| LED Qty   | 24                   |       |                |            |
| Cable     | 40cm cable           |       |                |            |
| Lens      | PMMA                 |       |                |            |
| Bracket   | ABS                  |       |                |            |
| Draw      | Stop                 | Tail  | Ind            |            |
| @13.8V    | 0.13A                | 0.04A | 0.12A          |            |
| @28V      | 0.13A                | 0.04A | 0.12A          |            |
| Approvals | Function             |       | Category       | CRN        |
| СТА       | Stop/Tail/Ind        |       | 49/00, 6/00 2a | CTA-060134 |