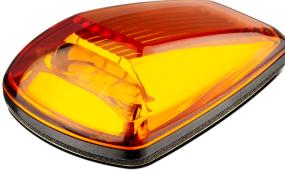

## **Category 6 Side Direction Indicator**

**ECE** Approved

100% Waterproof

**5 Year** Warranty

• Suitable for Vehicle GVM Upgrade

• Low Profile, Compact Design

• Easy Fit with 3M Tape & Plug

• IP67 100% Waterproof

• Voltage Range 9-32 Volt

**Function** Side Direction Indicator

Voltage 9-32V LED Qty 3 Cable 30cm

**Lens** Polycarbonate **Base** Polycarbonate

**Draw @13.8V** 0.12A

@28V 0.08A

Approvals Function Approval No.

**ECE** Side Direction E9\*6R01/29\*22383\*00

CTA Side Direction CTA-060137

Part No. 77AM2 Amber Lens

Part No. 77ACM2 Clear Lens