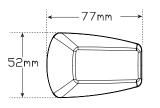

## **Category 6 Side Direction Indicator**

**ECE** Approved

100% Waterproof

**5 Year** Warranty

• Suitable for Vehicle GVM Upgrade

• Low Profile, Compact Design

• Easy Fit with 3M Tape & Plug

• IP67 100% Waterproof

• Voltage Range 9-32 Volt

**Function** Side Direction Indicator

Voltage 9-32V LED Qty 3 Cable 30cm

**Lens** Polycarbonate **Base** Polycarbonate

**Draw @13.8V** 0.12A

@28V 0.08A

Approvals Function Approval No.