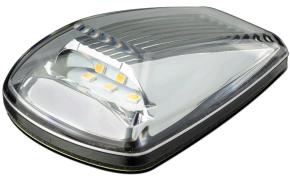

**ECE** Side Direction E9\*6R01/29\*22383\*00

CTA Side Direction CTA-060137

Part No. 77AM2 Amber Lens

Part No. 77ACM2 Clear Lens