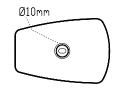

## **Fitting Instructions**

Left or right hand mountable. Drill 10mm hole into flat surface and mount horizontally to the ground with 3M Tape and serrated plug. LEDs must be facing the rear of the vehicle. Please refer to ADR 13/00 for mounting instructions.