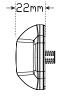

## **Fitting Instructions**

Left or right hand mountable. Drill 10mm hole into flat surface and mount horizontally to the ground with 3M Tape and serrated plug. LEDs must be facing the rear of the vehicle. Please refer to ADR 13/00 for mounting instructions.