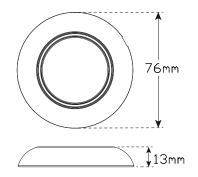

| Function                | Interior/Exterior Lamp           |
|-------------------------|----------------------------------|
| Size                    | 76mm x 13mm                      |
| Voltage                 | 10V - 30V                        |
| LED Qty                 | 10                               |
| Lumen                   | 220 Effective Lumen              |
| Cable                   | 20cm cable                       |
|                         |                                  |
| Draw @12V               | 0.2A                             |
| Draw @12V<br>Lens/Cover | 0.2A<br>Polycarbonate            |
| e                       | 012, (                           |
| Lens/Cover              | Polycarbonate                    |
| Lens/Cover<br>Base      | Polycarbonate<br>Aluminium ADC12 |