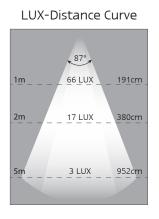

## **Small Round Interior/Exterior Lamp**

Non

- **High Brightness LEDs**
- Natural White Light 4500K
- 350 Raw Lumen
- 220 Effective Lumen
- Voltage Range 10-30 Volt
- Low Profile Design
- 2 Year Warranty

IP67 Waterproof

220 Effective Lumen Output

> 2 Year Warranty