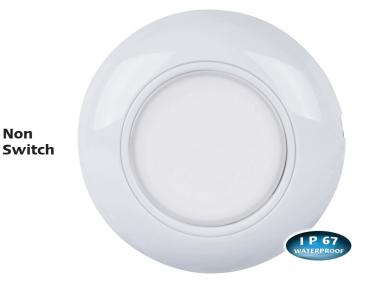

## **Small Round Interior/Exterior Lamp**

Non

- **High Brightness LEDs**
- Natural White Light 4500K
- 350 Raw Lumen
- 220 Effective Lumen
- Voltage Range 10-30 Volt
- Low Profile Design
- 2 Year Warranty

IP67 Waterproof

220 Effective Lumen Output

> 2 Year Warranty