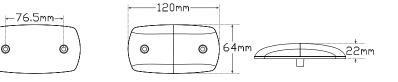

## **69 Series Marker Lamps**

- Retrofit Design
- Replaces Globe Type
- ADR/ECE Road Approved
- IP67 100% Waterproof
- Multivolt 12-24 Volt

| Function | Marker Lamps        |       |       |  |
|----------|---------------------|-------|-------|--|
| Size     | 120mm x 64mm x 22mm |       |       |  |
| Voltage  | 12-24 Volt          |       |       |  |
| LED Qty  | 4                   |       |       |  |
| Cable    | 30cm                |       |       |  |
| Lens     | PMMA                |       |       |  |
| Base     | ABS                 |       |       |  |
| Draw     | Red/Amber           | Amber | Red   |  |
| @13.8V   | 0.05A               | 0.05A | 0.03/ |  |