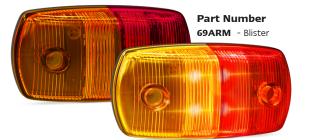

## **69 Series Marker Lamps**

- Retrofit Design
- Replaces Globe Type
- ADR/ECE Road Approved
- IP67 100% Waterproof
- Multivolt 12-24 Volt

| Function | Marker Lamps        |       |       |  |
|----------|---------------------|-------|-------|--|
| Size     | 120mm x 64mm x 22mm |       |       |  |
| Voltage  | 12-24 Volt          |       |       |  |
| LED Qty  | 4                   |       |       |  |
| Cable    | 30cm                |       |       |  |
| Lens     | PMMA                |       |       |  |
| Base     | ABS                 |       |       |  |
| Draw     | Red/Amber           | Amber | Red   |  |
| @13.8V   | 0.05A               | 0.05A | 0.03/ |  |

|        | -     |       |       |       |
|--------|-------|-------|-------|-------|
| @13.8V | 0.05A | 0.05A | 0.03A | 0.05A |
| @28V   | 0.06A | 0.06A | 0.03A | 0.06A |

White

| Approvals | Function    | Approval No.         |
|-----------|-------------|----------------------|
| ECE       | Rear End    | E9*7R02/27*23750*00  |
| ECE       | Side Marker | E9*91R00/17*22097*00 |
| ECE       | Front End   | E9*7R02/27*23751*00  |
| СТА       | 45/01       | CTA-060022           |
| СТА       | 49/00       | CTA-060080           |
| СТА       | 74/00       | CTA-060085           |
| СТА       | 49/00       | CTA-060084           |