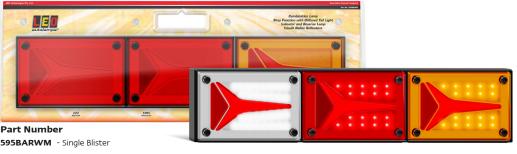

## 595 Series Jumbo Rear Combination Lamp

Diffused Tail Function

• ECE Australian Road Approved

Multivolt 12-24 Volt

• IP67 Rated

• 5 Year Warranty

Stop/Tail/Indicator/Reverse/Reflector **Function** 

Size 595mm x 130mm x 45mm

Voltage Multivolt 12-24V

**LED Qty** 99 (ARR) / 111 (ARW)

Cable 40cm **PMMA** Lens Base ABS

**Draw ARW Stop** Tail Ind Rev 0.78A 0.25A 0.34A @13.8V 0.26A @28V 0.12A 0.40A 0.12A 0.16A

Tail **Draw ARR** Stop Ind @13.8V 0.52A 0.78A 0.25A 0,25A 0,40A 0,12A @28V

**Approvals Function** Approval No. **ECE** Stop/Tail/Ref CTA-060249

**ECE** Ind/Tail/Ref CTA-060248 **ECE** Rev/Tail/Ref

-595mm

CTA-060247

100% Waterproof

5 Year Warranty

130mm