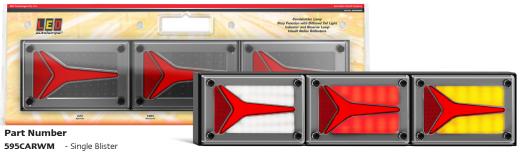

## 595 Series Jumbo Rear Combination Lamp

Diffused Tail Function

• ECE Australian Road Approved

Multivolt 12-24 Volt

• IP67 Rated

• 5 Year Warranty

Stop/Tail/Indicator/Reverse/Reflector **Function** 

Size 595mm x 130mm x 45mm

Voltage Multivolt 12-24V

**LED Qty** 99 (ARR) / 111 (ARW)

Cable 40cm **PMMA** Lens Base ABS

**Draw ARW Stop** Tail Ind Rev 0.78A 0.25A 0.34A @13.8V 0.26A @28V 0.12A 0.40A 0.12A 0.16A

Tail **Draw ARR** Stop Ind @13.8V 0.52A 0.78A 0.25A 0,25A 0,40A 0,12A @28V

**Approvals Function** Approval No. **ECE** Stop/Tail/Ref CTA-060249

**ECE** Ind/Tail/Ref CTA-060248 **ECE** Rev/Tail/Ref

-595mm

CTA-060247

100% Waterproof

5 Year Warranty

130mm