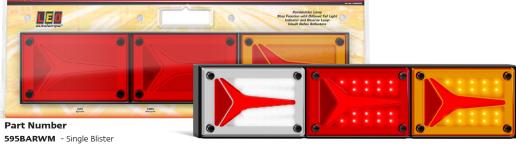

## 595 Series Jumbo Rear Combination Lamp

Diffused Tail Function

• ECE Australian Road Approved

Multivolt 12-24 Volt

• IP67 Rated

• 5 Year Warranty

Stop/Tail/Indicator/Reverse/Reflector **Function** 

Size 595mm x 130mm x 45mm

Voltage Multivolt 12-24V

**LED Qty** 99 (ARR) / 111 (ARW)

Cable 40cm **PMMA** Lens Base ABS

**Draw ARW Stop** Tail Ind Rev 0.78A 0.25A 0.34A @13.8V 0.26A @28V 0.12A 0.40A 0.12A 0.16A

Tail **Draw ARR** Stop Ind @13.8V 0.52A 0.78A 0.25A 0,25A 0,40A 0,12A @28V

**Approvals Function** Approval No. **ECE** Stop/Tail/Ref CTA-060249

**ECE** Ind/Tail/Ref CTA-060248 **ECE** Rev/Tail/Ref

-595mm

CTA-060247

100% Waterproof

5 Year Warranty

130mm