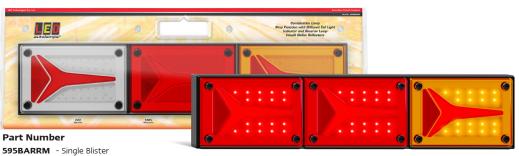

## 595 Series Jumbo Rear Combination Lamp

Diffused Tail Function

• ECE Australian Road Approved

Multivolt 12-24 Volt

• IP67 Rated

• 5 Year Warranty

Stop/Tail/Indicator/Reverse/Reflector **Function** 

Size 595mm x 130mm x 45mm

Voltage Multivolt 12-24V

**LED Qty** 99 (ARR) / 111 (ARW)

Cable 40cm **PMMA** Lens Base ABS

**Draw ARW Stop** Tail Ind Rev 0.78A 0.25A 0.34A @13.8V 0.26A @28V 0.12A 0.40A 0.12A 0.16A

Tail **Draw ARR** Stop Ind @13.8V 0.52A 0.78A 0.25A 0,25A 0,40A 0,12A @28V

**Approvals Function** Approval No. **ECE** Stop/Tail/Ref CTA-060249

**ECE** Ind/Tail/Ref CTA-060248 **ECE** Rev/Tail/Ref

-595mm

CTA-060247

100% Waterproof

5 Year Warranty

130mm