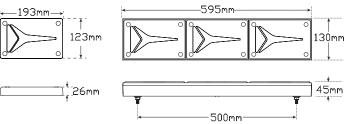

• IP67 Rated

• 5 Year Warranty

**Function** Stop/Tail/Indicator/Reflector

**Size** 193mm x 123mm x 26mm (Single)

595mm x 130mm x 45mm (Triple)

**Voltage** Multivolt 12-24V

**LED Qty** 35 (Single) / 105 (Triple)

Cable 15cm (Single) / 40cm (Triple)

Lens PMMA Base ABS

DrawStopTailInd@13.8V (Single)0.17A0.34A0.20A@13.8V (Triple)0.53A1.04A0.62A@28V (Single)0.09A0.17A0.11A@28V (Triple)0.27A0.52A0.33A

**Approvals Function CTA** 