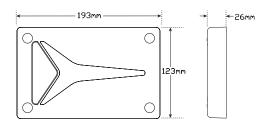

Multivolt 12-24 Volt

• IP67 Rated

• 5 Year Warranty

**Function** (Stop/Tail)/Indicator/Reverse/Reflector

**Size** 193mm x 123mm x 26mm

**Voltage** Multivolt 12-24V

LED Qty 33 (Amber/Red) 45 (White)

Cable 15cm cable Lens PMMA