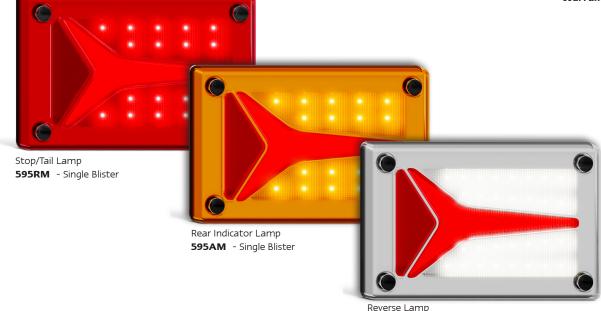

## **595 Series Single Function Lamps**

**ECE** Approved

100% Waterproof

**5 Year** Warranty

Diffused Tail Function

• ECE Australian Road Approved

• Individually Mountable

• Inbuilt Reflex Reflector

Multivolt 12-24 Volt

• IP67 Rated

• 5 Year Warranty

**Function** (Stop/Tail)/Indicator/Reverse/Reflector

**Size** 193mm x 123mm x 26mm

**Voltage** Multivolt 12-24V

LED Qty 33 (Amber/Red) 45 (White)

Cable 15cm cable Lens PMMA

**Bracket** ABS

 Draw
 Stop
 Tail
 Ind
 Rev

 @13.8V
 0.26A
 0.27A
 0.25A
 0.34A

 @28V
 0.12A
 0.13A
 0.12A
 0.16A

 Approvals
 Function
 CTA

 ECE
 Stop/Tail/Ref
 060249

 ECE
 Indicator/Tail/Ref
 060248

 ECE
 Reverse/Tail/Ref
 060247