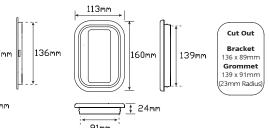

## **Fitting Instructions**

Retro fit lamps. If new installation, fit grommet or flange into cutout (cut out 139 x 91mm), plug wire into lamp and run through back then push into grommet/flange. Please refer to ADR 13/00 for mounting instructions.