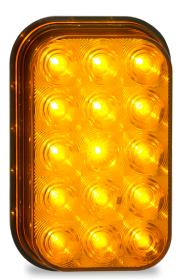

# **5940 Series Single Function**

• Economical Design

ADR approved

• IP67 100% Waterproof

• Voltage Range 12-24 Volt

• 5 Year Warranty

**Function** (Stop/Tail) (Indicator)(Reverse)

Size 134mm x 86mm x 12mm

Stop/Tail **5940RMB** - Bulk

Rear Indicator **5940AMB** - Bulk

Part No. 594010 Chrome Bkt

Part No. 59401B Black Bkt

Part No. 53102 3 Pin Plug

**ADR** 

Approved 100% Waterproof

5 Year