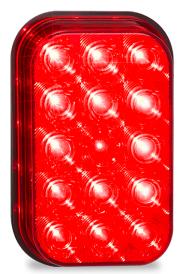

# **5940 Series Single Function**

• Economical Design

ADR approved

• IP67 100% Waterproof

• Voltage Range 12-24 Volt

• 5 Year Warranty

**Function** (Stop/Tail) (Indicator)(Reverse)

Size 134mm x 86mm x 12mm

Stop/Tail **5940RMB** - Bulk

Rear Indicator **5940AMB** - Bulk

Part No. 594010 Chrome Bkt

Part No. 59401B Black Bkt

Part No. 53102 3 Pin Plug

**ADR** 

Approved 100% Waterproof

5 Year