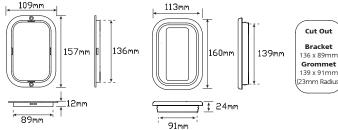

# **5940 Series Single Function**

• Economical Design

ADR approved

• IP67 100% Waterproof

• Voltage Range 12-24 Volt

• 5 Year Warranty

**Function** (Stop/Tail) (Indicator)(Reverse)

Size 134mm x 86mm x 12mm

## **Fitting Instructions**

Retro fit lamps. If new installation, fit grommet or flange into cutout (cut out 139 x 91mm), plug wire into lamp and run through back then push into grommet/flange. Please refer to ADR 13/00 for mounting instructions.