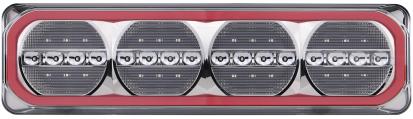

## **520 Series Rear Combination Lamp**

ECE
Approved

100% Waterproof

**5 Year** Warranty

• Sequential Indicator

• Diffused Tail Function

• ECE Australian Road Approved

• IP67 Rated

• 5 Year Warranty

**Function** Stop/Tail/Indicator/Reverse **Size** 520mm x 141mm x 28.5mm

**Voltage** 12-24 Multivolt

**LED Qty** 120 - ARR, 136 - ARW

Cable40cmLensPMMABaseABS

 Draw
 Stop
 Tail
 Ind
 Rev

 @13.8V
 0.22A
 0.64A
 0.33A
 0.41A