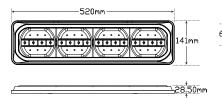

• 5 Year Warranty

**Function** Stop/Tail/Indicator/Reverse **Size** 520mm x 141mm x 28.5mm

**Voltage** 12-24 Multivolt

**LED Qty** 120 - ARR, 136 - ARW

Cable40cmLensPMMABaseABS

 Draw
 Stop
 Tail
 Ind
 Rev

 @13.8V
 0.22A
 0.64A
 0.33A
 0.41A