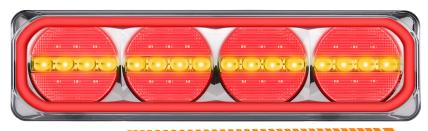

## **520 Series Rear Combination Lamp**

ECE
Approved

100% Waterproof

**5 Year** Warranty

• Sequential Indicator

• Diffused Tail Function

• ECE Australian Road Approved

• IP67 Rated

• 5 Year Warranty

**Function** Stop/Tail/Indicator/Reverse **Size** 520mm x 141mm x 28.5mm

**Voltage** 12-24 Multivolt

**LED Qty** 120 - ARR, 136 - ARW

Cable40cmLensPMMABaseABS

 Draw
 Stop
 Tail
 Ind
 Rev

 @13.8V
 0.22A
 0.64A
 0.33A
 0.41A