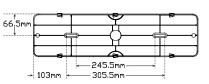

• 5 Year Warranty

**Function** Stop/Tail/Indicator/Reverse **Size** 520mm x 141mm x 28.5mm

**Voltage** 12-24 Multivolt

**LED Qty** 120 - ARR, 136 - ARW

Cable40cmLensPMMABaseABS

 Draw
 Stop
 Tail
 Ind
 Rev

 @13.8V
 0.22A
 0.64A
 0.33A
 0.41A