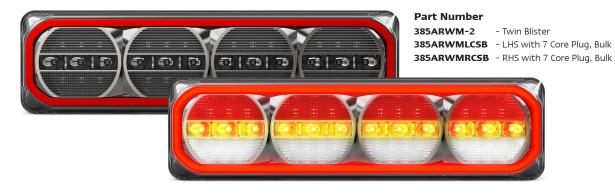

## **385 Series Rear Combination Lamp**

**ECE** Approved

100% Waterproof

**5 Year** Warranty

• Sequential Indicator

Diffused Tail Function

• ECE Australian Road Approved

• IP67 Rated

• 5 Year Warranty

**Function** Stop/Tail/Indicator/Reverse **Size** 387mm x 105mm x 30.5mm

**Voltage** 12-24 Multivolt

**LED Qty** 96 - ARR, 112 - ARW

Cable 40cm
Lens PMMA
Base ABS

 Draw
 Stop
 Tail
 Ind
 Rev