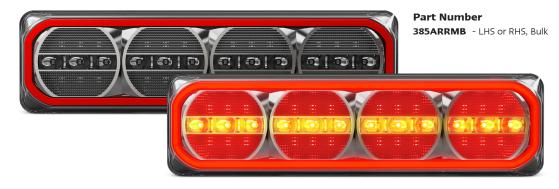

## **385 Series Rear Combination Lamp**

**ECE** Approved

100% Waterproof

**5 Year** Warranty

• Sequential Indicator

Diffused Tail Function

• ECE Australian Road Approved

• IP67 Rated

• 5 Year Warranty

**Function** Stop/Tail/Indicator/Reverse **Size** 387mm x 105mm x 30.5mm

**Voltage** 12-24 Multivolt

**LED Qty** 96 - ARR, 112 - ARW

Cable 40cm
Lens PMMA
Base ABS

 Draw
 Stop
 Tail
 Ind
 Rev