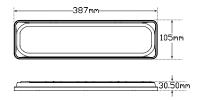

• 5 Year Warranty

**Function** Stop/Tail/Indicator/Reverse **Size** 387mm x 105mm x 30.5mm

**Voltage** 12-24 Multivolt

**LED Qty** 96 - ARR, 112 - ARW

Cable 40cm
Lens PMMA
Base ABS

 Draw
 Stop
 Tail
 Ind
 Rev