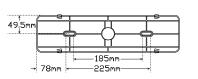

## **Fitting Instructions**

Separate the base plate from the lamp and horizontally mount, onto a flat surface using screws provided, ensuring correct side is facing outwards. Run wire through hole in fixing surface then re-align the lamp and clip into the mounting base using light pressure to ensure it sits in place correctly. Please refer to ADR 13/00 for mounting instructions.