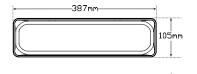

# **3856 Series Rear Combination Lamp**

- Diffused Tail Function
- ECE/ADR Road Approved
- Propeller Plate Inner Design
- IP67 Rated
- 5 Year Warranty

| Function  | Stop/Tail/Indicator/Reverse     |       |       |       |
|-----------|---------------------------------|-------|-------|-------|
| Size      | 387mm x 105mm x 30.5mm          |       |       |       |
| Voltage   | 12-24 Multivolt or 12 Volt Only |       |       |       |
| LED Qty   | 102 - ARW                       |       |       |       |
|           | 92 - ARR                        |       |       |       |
| Cable     | 40cm                            |       |       |       |
| Lens      | PMMA                            |       |       |       |
| Base      | ABS                             |       |       |       |
| Draw      | Stop                            | Tail  | Ind   | Rev   |
| @13.8V    | 0.12A                           | 0.44A | 0.16A | 0.26A |
| @28V      | 0.06A                           | 0.22A | 0.08A | 0.13A |
| Approvals | СТА                             |       |       |       |
| ECE (ARW) | 060365                          |       |       |       |
| ADR (ARR) | 061106                          |       |       |       |