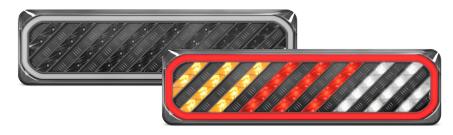

# **3856 Series Rear Combination Lamp**

- Diffused Tail Function
- ECE/ADR Road Approved
- Propeller Plate Inner Design
- IP67 Rated
- 5 Year Warranty

| Function  | Stop/Tail/Indicator/Reverse     |       |       |       |
|-----------|---------------------------------|-------|-------|-------|
| Size      | 387mm x 105mm x 30.5mm          |       |       |       |
| Voltage   | 12-24 Multivolt or 12 Volt Only |       |       |       |
| LED Qty   | 102 - ARW                       |       |       |       |
|           | 92 - ARR                        |       |       |       |
| Cable     | 40cm                            |       |       |       |
| Lens      | PMMA                            |       |       |       |
| Base      | ABS                             |       |       |       |
| Draw      | Stop                            | Tail  | Ind   | Rev   |
| @13.8V    | 0.12A                           | 0.44A | 0.16A | 0.26A |
| @28V      | 0.06A                           | 0.22A | 0.08A | 0.13A |
| Approvals | СТА                             |       |       |       |
| ECE (ARW) | 060365                          |       |       |       |
| ADR (ARR) | 061106                          |       |       |       |