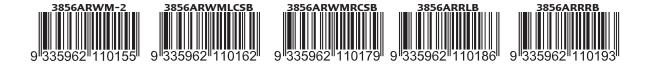

30 50mm

- 3856ARWM-2- Twin Blister3856ARWMLCSB- LHS with 7 Core Plug, Bulk
- 3856ARWMRCSB RHS with 7 Core Plug, Bulk

Part Number 3856ARRLB - 12 Volt, LHS, Single Bulk 3856ARRRB - 12 Volt, RHS, Single Bulk