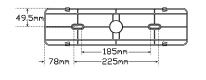

30 50mm

- 3856ARWM-2- Twin Blister3856ARWMLCSB- LHS with 7 Core Plug, Bulk
- 3856ARWMRCSB RHS with 7 Core Plug, Bulk

Part Number 3856ARRLB - 12 Volt, LHS, Single Bulk 3856ARRRB - 12 Volt, RHS, Single Bulk