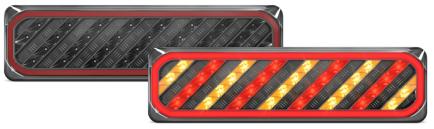

# **3856 Series Rear Combination Lamp**

- Diffused Tail Function
- ECE/ADR Road Approved
- Propeller Plate Inner Design
- IP67 Rated
- 5 Year Warranty

| Function  | Stop/Tail/Indicator/Reverse     |       |       |       |
|-----------|---------------------------------|-------|-------|-------|
| Size      | 387mm x 105mm x 30.5mm          |       |       |       |
| Voltage   | 12-24 Multivolt or 12 Volt Only |       |       |       |
| LED Qty   | 102 - ARW                       |       |       |       |
|           | 92 - ARR                        |       |       |       |
| Cable     | 40cm                            |       |       |       |
| Lens      | PMMA                            |       |       |       |
| Base      | ABS                             |       |       |       |
| Draw      | Stop                            | Tail  | Ind   | Rev   |
| @13.8V    | 0.12A                           | 0.44A | 0.16A | 0.26A |
| @28V      | 0.06A                           | 0.22A | 0.08A | 0.13A |
| Approvals | СТА                             |       |       |       |
| ECE (ARW) | 060365                          |       |       |       |
| ADR (ARR) | 061106                          |       |       |       |