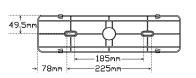

• 5 Year Warranty

**Function** Stop/Tail/Indicator/Reverse

**Size** 387mm x 105mm x 30.5mm

**Voltage** 12-24 Multivolt

LED Qty 90

Cable 40cm

**Lens** PMMA

**Base** ABS