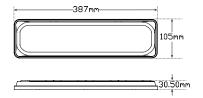

• 5 Year Warranty

**Function** Stop/Tail/Indicator/Reverse

**Size** 387mm x 105mm x 30.5mm

**Voltage** 12-24 Multivolt

LED Qty 90

Cable 40cm

**Lens** PMMA

**Base** ABS