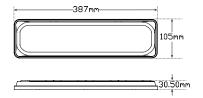

• 5 Year Warranty

**Function** Stop/Tail/Indicator/Reverse

Size 387mm x 105mm x 30,5mm

Voltage 12-24 Multivolt

**LED Qty** 96 Cable 40cm **PMMA** Lens ABS Base

**Draw** Stop Tail Ind Rev @13.8V 0.39A 0.11A 0.16A 0.20A