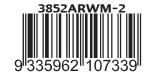

• 5 Year Warranty

**Function** Stop/Tail/Indicator/Reverse

Size 387mm x 105mm x 30,5mm

Voltage 12-24 Multivolt

**LED Qty** 96 Cable 40cm **PMMA** Lens ABS Base

**Draw** Stop Tail Ind Rev @13.8V 0.39A 0.11A 0.16A 0.20A