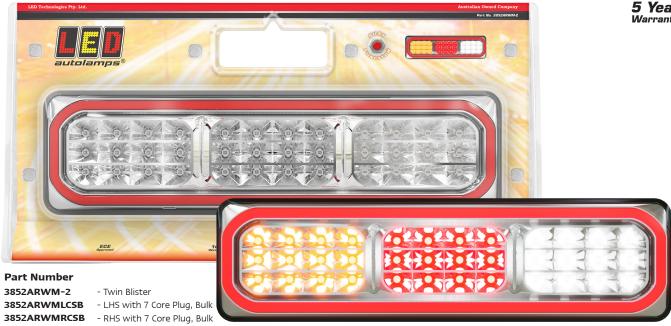

## 3852 Series Rear Combination Lamp

**ECE** Approved

**IP67** Protection

5 Year Warranty

• Diffused Tail Function

ECE Road Approved

• 12-24 Multivolt

• IP67 Rated

• 5 Year Warranty

**Function** Stop/Tail/Indicator/Reverse

Size 387mm x 105mm x 30,5mm

Voltage 12-24 Multivolt

**LED Qty** 96 Cable 40cm **PMMA** Lens ABS Base

**Draw** Stop Tail Ind Rev @13.8V 0.39A 0.11A 0.16A 0.20A

## **Fitting Instructions**

Separate the base plate from the lamp and horizontally mount, onto a flat surface using screws provided, ensuring correct side is facing outwards. Run wire through hole in fixing surface then re-align the lamp and clip into the mounting base using light pressure to ensure it sits in place correctly. Please refer to ADR 13/00 for mounting instructions.