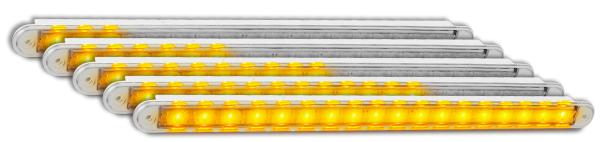

## **380 Sequential Series**

**ECE** Approved

100% Waterproof

**5 Year** Warranty

Recessed Fitting

• Low Profile Slimline Design

• ECE Australian Road Approved

• IP67 Rated

• 12 Volt Only

• 5 Year Warranty

**Function** Rear Indicator

**Size** 382mm x 25mm x 3mm

**Voltage** 12 Volt Only

**LED Qty** 10

**Cable** 40cm cable **Lens** Polycarbonate

Draw Indicator @13.8V 0.34A