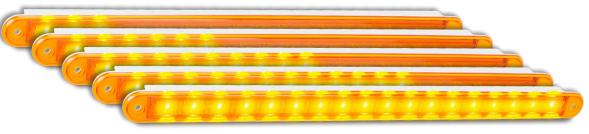

## **380 Sequential Series**

**ECE** Approved

100% Waterproof

**5 Year** Warranty

Recessed Fitting

• Low Profile Slimline Design

• ECE Australian Road Approved

• IP67 Rated

• 12 Volt Only

• 5 Year Warranty

**Function** Rear Indicator

**Size** 382mm x 25mm x 3mm

**Voltage** 12 Volt Only

**LED Qty** 10

**Cable** 40cm cable **Lens** Polycarbonate

Draw Indicator @13.8V 0.34A