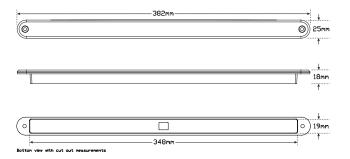

• 12 Volt Only

• 5 Year Warranty

**Function** Rear Indicator

**Size** 382mm x 25mm x 3mm

**Voltage** 12 Volt Only

**LED Qty** 10

**Cable** 40cm cable **Lens** Polycarbonate

Draw Indicator @13.8V 0.34A

### **Fitting Instructions**

Recessed - Mount onto flat surface horizontally. Push lamp and grommet into cutout (cut out 203mm x 19mm) in mounting surface, run wires through back and fix with screws. Please refer to ADR 13/00 for mounting instructions.