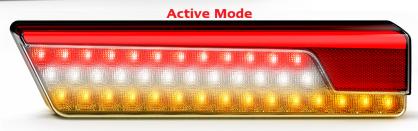

## **355 Series Rear Combination Lamp**

**ECE** Approved

100% Waterproof

**5 Year** Warranty

• Exclusive Design

• Sequential Indicator

• Diffused Tail Function

• Inbuilt Reflector

• ECE Road Approved

• IP67 Rated

• 5 Year Warranty

**Function** Stop/Tail/Ind/Reverse/Reflector

**Size** 356mm x 86mm x 35mm

**Voltage** 12-24 Multivolt

**LED Qty** 63 **Cable** 40*a* 

Cable 40cm Lens PMMA