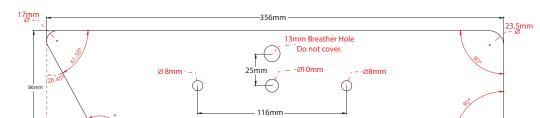

## Fitting Instructions

Surface mount using bolts in back of lamp, run wire and plug through 10mm hole in fixing surface. Please refer to ADR 13/00 for mounting instructions.

## Part Number Black

- Twin Blister

- LHS with Plug, Bulk

- RHS with Plug, Bulk

355BARWM-2 - Twin Blister
355BARWMLCSB - LHS with Plug, Bulk
355BARWMRCSB - RHS with Plug, Bulk

23.5mm Ø -