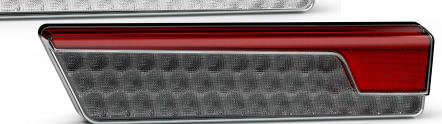

## **355 Series Rear Combination Lamp**

**ECE** Approved

100% Waterproof

**5 Year** Warranty

• Exclusive Design

• Sequential Indicator

• Diffused Tail Function

• Inbuilt Reflector

• ECE Road Approved

• IP67 Rated

• 5 Year Warranty

**Function** Stop/Tail/Ind/Reverse/Reflector

**Size** 356mm x 86mm x 35mm

**Voltage** 12-24 Multivolt

**LED Qty** 63 **Cable** 40*a* 

Cable 40cm Lens PMMA