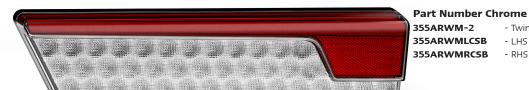

## Part Number Black

- Twin Blister

- LHS with Plug, Bulk

- RHS with Plug, Bulk

355BARWM-2 - Twin Blister
355BARWMLCSB - LHS with Plug, Bulk
355BARWMRCSB - RHS with Plug, Bulk

23.5mm Ø -