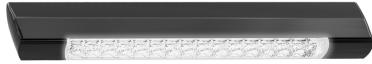

## 285 Series Awning Lamp

IP67
Protection

3 Year Warranty

- Dual Function Amber or White
- Polycarbonate Housing
- Exterior Grade
- 60° Degree Angle
- IP67 Rated
- 12 Volt Only

**Function** Caravan Awning Lamp **Size** 293mm x 27mm x 37mm

Voltage 12 Volt LED Qty 24

**Effective** White 210lm, Amber 35lm

Lumens

**Colour Temp** White 5500K

Cable 40cm

**Draw** @13.8V White 0.26A Amber 0.12A

Dual Function White or Amber

**285BKT** - 285 Base, Bulk