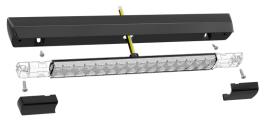

## **Fitting Instructions**

Surface mount base with screws supplied. Remove lamp end caps and fit onto base with screws supplied then refit end caps.

**Wire Colours:** Yellow - Amber, Brown - White, White - Earth