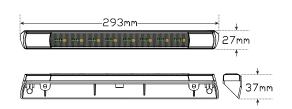

## 285 Series Awning Lamp

IP67
Protection

3 Year Warranty

- Dual Function Amber or White
- Polycarbonate Housing
- Exterior Grade
- 60° Degree Angle
- IP67 Rated
- 12 Volt Only

**Function** Caravan Awning Lamp **Size** 293mm x 27mm x 37mm