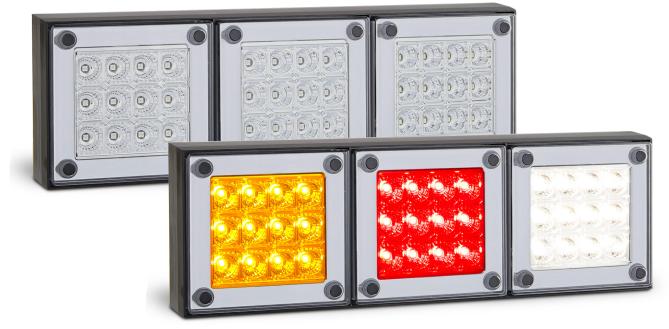

## 280 Tinted Series Rear Combination Lamp

**ECE Approved** 

100% Waterproof

**5 Year** Warranty

• Mini Jumbo Design

Includes Red Reflector

• ECE Road Approved

• IP67 Rated

• 5 Year Warranty

**Function** Stop/Tail/Indicator/Reverse 282mm x 95mm x 28mm Size

Voltage Multivolt 12-24V

**LED Qty** 36

Cable 1.2m cable

Draw Stop Tail Ind Rev @13.8V 0.17A 0.01A 0.17A 0.19A @28V 0.10A 0.01A 0.09A 0.11A