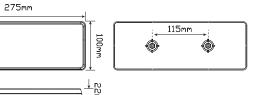

## **275 Series Lifetime Warranty Lamp**

ADR Approved

IP67 Protection

Lifetime Warranty

- Diamond Lens Pattern
- Inbuilt Reflectors
- ADR approved
- IP67 100% Waterproof
- 12-24 Volt
- Lifetime Warranty

**Function** Stop/Tail/Indicator/Reflector **Size** 275mm x 100mm x 22mm