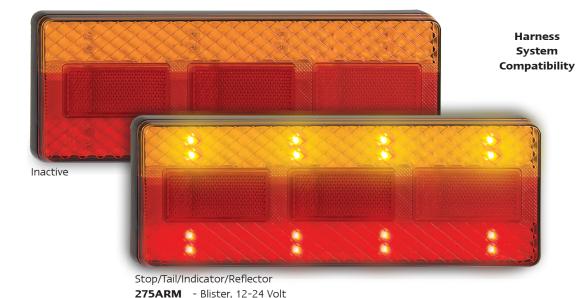

## **275 Series Lifetime Warranty Lamp**

ADR Approved

IP67 Protection

Lifetime Warranty

- Diamond Lens Pattern
- Inbuilt Reflectors
- ADR approved
- IP67 100% Waterproof
- 12-24 Volt
- Lifetime Warranty

**Function** Stop/Tail/Indicator/Reflector **Size** 275mm x 100mm x 22mm