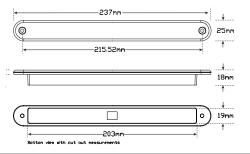

## **Fitting Instructions**

Recessed - Mount onto flat surface horizontally. Push lamp and grommet into cutout (cut out 203mm x 19mm) in mounting surface, run wires through back and fix with screws. Please refer to ADR 13/00 for mounting instructions.