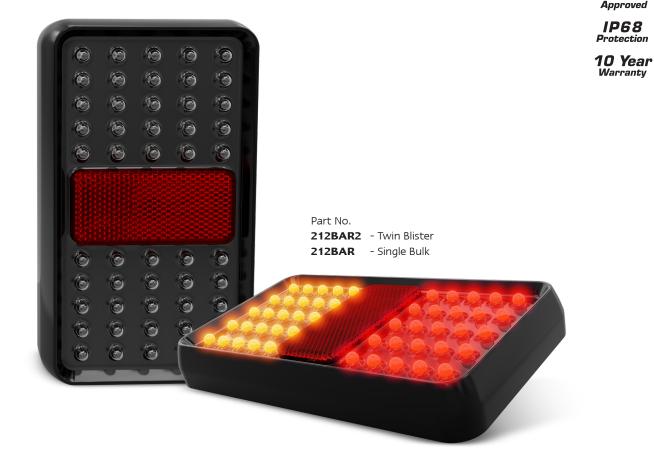

## 212 Series Trailer Lamp

- No Lens Design
- **Fully Sumbersible**
- **Inbuilt Reflex Reflector**
- **ECE Australian Road Approved**
- **IP68 Rated**
- 12 Volt Only
- **10 Year Warranty**

**Function** Stop/Tail/Indicator/Reflector Size 160mm x 90mm x 20mm

Voltage 12 Volt

**LED Qty** 25x Stop/Tail, 25x Indicator

Cable 400mm

Base Polycarbonate Stainless Steel **Fittings** 

Draw Stop Tail Indicator @13.8V 0.13A 0.01A 0.15A

| Approvals | Function | Approval No.       |
|-----------|----------|--------------------|
|           |          | E0* 4 40 D00 400 * |