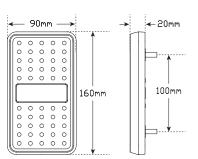

## 212 Series Trailer Lamp

- No Lens Design
- **Fully Sumbersible**
- **Inbuilt Reflex Reflector**
- **ECE Australian Road Approved**
- **IP68 Rated**
- 12 Volt Only
- **10 Year Warranty**

**Function** Stop/Tail/Indicator/Reflector Size 160mm x 90mm x 20mm