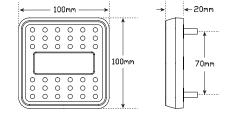

| Function | Stop/Tail/Indicator/Reflector |  |
|----------|-------------------------------|--|
| Size     | 100mm x 100mm x 20mm          |  |

**Voltage** 12 Volt

**LED Qty** 18x Stop/Tail, 18x Indicator