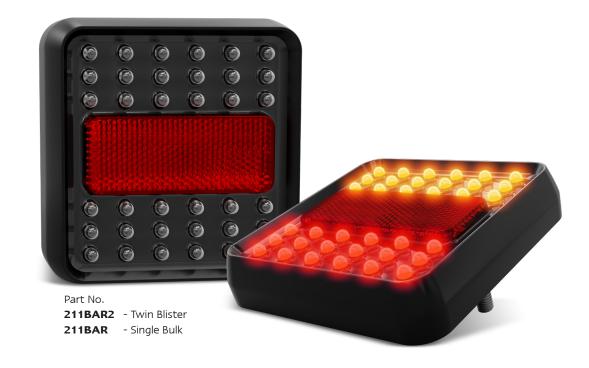

## **211 Series Trailer Lamp**

- **ECE** Approved
- IP68 Protection
- Protection
- **10 Year** Warranty

- No Lens Design
- Fully Sumbersible
- Inbuilt Reflex Reflector
- ECE Australian Road Approved
- IP68 Rated
- 12 Volt Only
- 10 Year Warranty

| Function | Stop/Tail/Indicator/Reflector |  |
|----------|-------------------------------|--|
| Size     | 100mm x 100mm x 20mm          |  |

**Voltage** 12 Volt

**LED Qty** 18x Stop/Tail, 18x Indicator