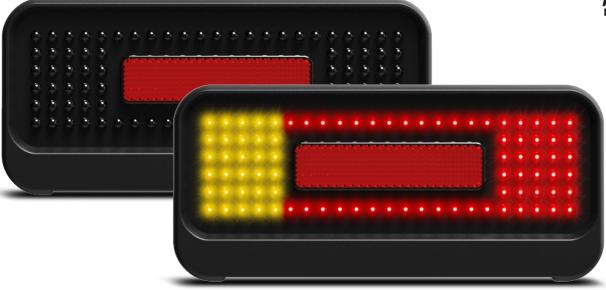

## **210 Series Boat Trailer Lamp**

**ECE** Approved

IP68 Protection

10 Year Warranty

• Fully Sumbersible

• Inbuilt Licence Plate Lamp

• ECE Australian Road Approved

• IP68 Rated

• 12 Volt Only

• 10 Year Warranty

**Function** Stop/Tail/Indicator/Licence/Reflector

**Size** 210mm x 96mm x 24mm

**Voltage** 12 Volt

**LED Qty** 26x Tail, 30x Stop, 30x Indicator, 8x Licence

Cable400mm / 10mBasePolycarbonateFittingsStainless Steel

 Draw
 Stop
 Tail
 Indicator

 @13.5V
 0.17A
 0.09A
 0.12A

Approvals Function Approval No.

ECEStop/TailE9\*148R00/02\*1184\*00ECEIndicatorE9\*148R00/02\*1184\*00ECELicenceE9\*148R00/02\*1184\*00ECEReflectorE9\*150R00/02\*1184\*00

CTA Stop/Tail/Ind/Lic/Ref CTA-060242





Part No.

210BARLP2 - Twin Blister 210BARLP2B - Twin Bulk Kit

**210BARLP2-10M** - Twin Blister, 10m Cable **210BARLP2-10MB** - Twin Bulk Kit, 10m Cable







Indicator Active

Tail Active

Stop Active

## **Fitting Instructions**

Surface mount onto flat surface horizontally with stainless steel bolts provided in assembly and run cable through 12mm hole. Please refer to ADR 13/00.

## Wire Colour Code

Yellow - LHS Indicator

O Green - RHS Indicator

White - Earth

O Brown - Tail

Red - Stop