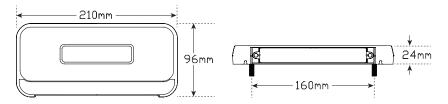

• 12 Volt Only

• 10 Year Warranty

**Function** Stop/Tail/Indicator/Licence/Reflector

**Size** 210mm x 96mm x 24mm

**Voltage** 12 Volt

**LED Qty** 26x Tail, 30x Stop, 30x Indicator, 8x Licence

Cable400mm / 10mBasePolycarbonateFittingsStainless Steel