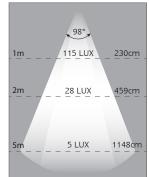

Cable 20cm cable

**Draw @12V** 0.3A

Lens/Cover Polycarbonate

Aluminium ADC12 Base

Operating Temp -40°C to +60°C

Lux@1m 115 Lux

Non

**Switch** 

## LUX-Distance Curve

20109WM Non Switch, Blister