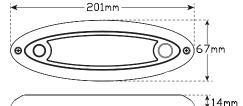

Voltage Range 10-30 Volt

**Low Profile Design** 

2 Year Warranty

**Function** Interior/Exterior Lamp

Size 201mm x 67mm x 14mm

10V - 30V Voltage

**LED Qty** 

Lumen 400 Effective Lumen