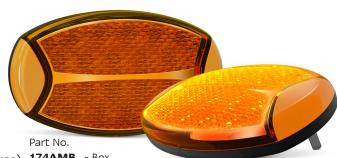

## **174 Series Rear Single Function Lamps**

- Low Profile Design
- Surface Mounted
- ECE Road Approved
- Fully Submersible
- IP67 100% Waterproof
- Multi-Voltage 12V-24V
- 5 Year Warranty

- Function(Stop/Tail) (Indicator) (Reverse)174AMB- BoxSize175mm x 100mm x 30mmVoltageMulti-Voltage 12-24 Volt
- LED Qty 22 Cable 400mm cable