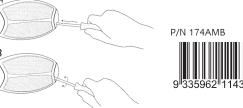

- Lens Polycarbonate
- Base Polycarbonate

**Installation Instructions:**The end caps are supplied clipped in place and will need removal before installation. (A): Working from the front of the lamp, carefully insert the tip of a 5mm flat-head screwdriver between the edge of the bolt cap and the main lens. (B): Twist the screwdriver lightly to release the clip holding it in place. Repeat for the cap on the other side. Horizontal or Vertical Mount. Wire Colour Code: Brown - Tail, Red - Stop, Yellow - Indicator, White - Earth