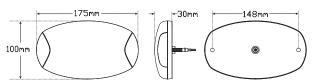

## **174 Series Rear Single Function Lamps**

- Low Profile Design
- Surface Mounted
- ECE Road Approved
- Fully Submersible
- IP67 100% Waterproof
- Multi-Voltage 12V-24V
- 5 Year Warranty

- Function(Stop/Tail) (Indicator) (Reverse)174AMB- BoxSize175mm x 100mm x 30mmVoltageMulti-Voltage 12-24 Volt
- LED Qty 22 Cable 400mm cable