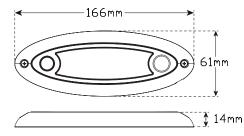

Voltage Range 10-30 Volt

**Low Profile Design** 

2 Year Warranty

**Function** Interior/Exterior Lamp Size 166mm x 61mm x 14mm

Voltage 10V - 30V

**LED Qty** 27

Lumen 240 Effective Lumen

20cm cable Cable