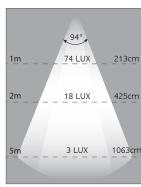

**Draw @12V** 0.2A

Lens/Cover Polycarbonate

-40°C to +60°C

Operating

Base

**Temp** 

Lux@1m 74 Lux

**PIR** Aluminium ADC12

Touch

Switch

LUX-Distance Curve

PIR Sensor Detection Distance Up to 3-5 metres. 30 Second on delay until no sensor detection.

**Part Numbers** 

Non

**Switch** 

- Non Switch, Single Box 16606WM **16606WM-SW** - Touch Switch, Single Box **16606WM-PIR** - PIR Sensor, Single Box