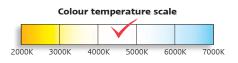

## **Interior/Exterior Lamps Large Round**

IP67 Waterproof

750 Effective

Lumen Output

2 Year

Warranty

- Natural White Light 4500K
- 1200 Raw Lumen
- 750 Effective Lumen
- Voltage Range 10-30 Volt
- Low Profile Design
- 2 Year Warranty