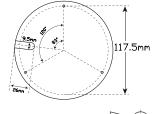

**Function** Interior/Exterior Lamp

**Size** 131mm x 14mm

**Voltage** 10V - 30V

LED Qty 87

**Lumen** 750 Effective Lumen

**Cable** 20cm cable

**Draw @12V** 0.7A

**Lens/Cover** Polycarbonate

## **Fitting Instructions**

Run wires through hole in mounting surface and then fix to flat surface using screws supplied. **Wire Colour Code:** Red - Power, Black - Earth