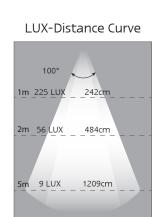

**Base** Aluminium ADC12

Operating Temp -40°C to +60°C

**Lux@1m** 225 Lux

13118WM

Non Switch, Blister