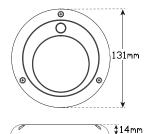

**Function** Interior/Exterior Lamp

**Size** 131mm x 14mm

**Voltage** 10V - 30V

LED Qty 87

**Lumen** 750 Effective Lumen

**Cable** 20cm cable

**Draw @12V** 0.7A

**Lens/Cover** Polycarbonate