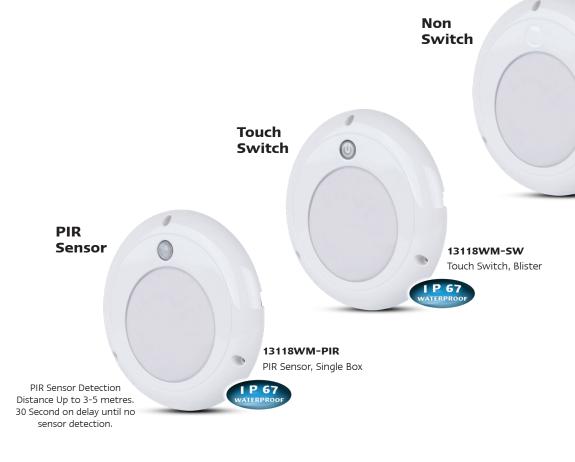

## **Interior/Exterior Lamps Large Round**

IP67 Waterproof

750 Effective

Lumen Output

2 Year

Warranty

- Natural White Light 4500K
- 1200 Raw Lumen
- 750 Effective Lumen
- Voltage Range 10-30 Volt
- Low Profile Design
- 2 Year Warranty