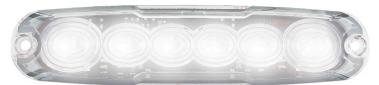

P/N 12WM-2 - Twin Blister

## **Fitting Instructions**

Surface mount horizontally or vertically (except 12WM horizontal only) using 3M tape and/or screws supplied. Please refer to ADR 13/00 for mounting instructions.