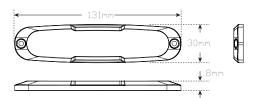

**Function** (Stop/Tail) (Indicator) (Reverse)

Size131mm x 30mm x 8mmVoltageDual Voltage 12/24 VoltLED Qty(6) (18 for Reverse) SMD

**Cable** 250mm cable

DrawStopTailIndRev@13.8V0.23A0.05A0.25A0.21A@28V0.23A0.05A0.25A0.21A