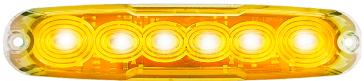

## **12 Series Single Function Lamps**

- ECE Australian Road Approved
- Low Profile Only 8mm
- 3M Tape/Screw Fitting
- Horizontal/Vertical Fitting(Amber/Red Only)
- Dual Voltage 12/24 Volt
- IP67 Rated
- 5 Year Warranty

**Function** (Stop/Tail) (Indicator) (Reverse)

Size131mm x 30mm x 8mmVoltageDual Voltage 12/24 VoltLED Qty(6) (18 for Reverse) SMD

**Cable** 250mm cable

DrawStopTailIndRev@13.8V0.23A0.05A0.25A0.21A@28V0.23A0.05A0.25A0.21A

 Approvals
 Function
 CTA

 ECE
 Reverse (H-Only)
 060224

 ECE
 Stop/Tail (H/V)
 061026

 ECE
 Rear Indicator (H/V)
 061027

**Lens** Polycarbonate **Base** Aluminium

lilactive

P/N 12RCM-2 - Twin Blister

P/N 12ACM-2 - Twin Blister