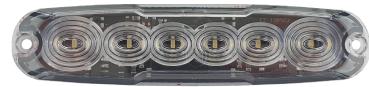

## **12 Series Rear Combination Lamps**

• ECE Australian Road Approved

Stop/Tail/Indicator

6 x SMD

Stop

Function

Polycarbonate

Aluminium

250mm cable

Tail

0.21A 0.03A 0.15A

0.21A 0.03A 0.15A

Ind

Stop/Tail/Indicator (H/V) 060225

СТА

131mm x 30mm x 8mm

Dual Voltage 12/24 Volt

- Low Profile Only 8mm
- 3M Tape/Screw Fitting
- Horizontal/Vertical Fitting
- Dual Voltage 12/24 Volt
- IP67 Rated

Function

Voltage

**LED Qty** 

Cable

Draw

@28V