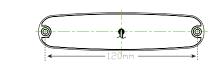

250mm cable

Tail

0.21A 0.03A 0.15A

0.21A 0.03A 0.15A

Ind

Stop/Tail/Indicator (H/V) 060225

СТА

131mm x 30mm x 8mm

## 131mm 30mm 8mm