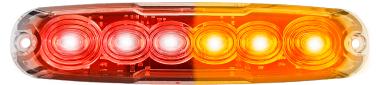

## **12 Series Rear Combination Lamps**

• ECE Australian Road Approved

Stop/Tail/Indicator

6 x SMD

Stop

Function

Polycarbonate

Aluminium

250mm cable

Tail

0.21A 0.03A 0.15A

0.21A 0.03A 0.15A

Ind

Stop/Tail/Indicator (H/V) 060225

СТА

131mm x 30mm x 8mm

## Wire Colour

Yellow - Indicator White - Earth Brown - Tail Red - Stop

All enquiries P: 1800 815 000 E: esgapcustomerservice@esg.global, www.ledautolamps.com

All efforts are made to ensure all information is correct and up to date, it can be subject to change without notice. All measurements are in millimeters (mm) and are not to scale. All LED Autolamps designs are registered throughout the world. - Current as of 7/02/2024 ECE Approved