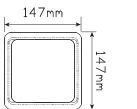

**Size** 147mm x 147mm x 31mm

Voltage 12-24 Volt
LED Qty 64 (White 25)
Cable 40cm cable
Lens PMMA

**Bracket** ABS

 Draw
 Stop
 Tail
 Ind
 Rev

 @13.8V
 0.42A
 0.04A
 0.43A
 0.36A

 @28V
 0.26A
 0.06A
 0.25A
 0.18A