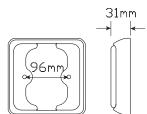

**Size** 147mm x 147mm x 31mm

Voltage 12-24 Volt
LED Qty 64 (White 25)
Cable 40cm cable
Lens PMMA

**Bracket** ABS

 Draw
 Stop
 Tail
 Ind
 Rev

 @13.8V
 0.42A
 0.04A
 0.43A
 0.36A

 @28V
 0.26A
 0.06A
 0.25A
 0.18A