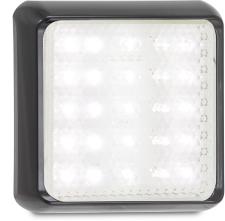

## **125 Series Single Function**

ADR Approved

IP67 Protection

**5 Year** Warranty

Original Design 20 Years In Production Clip In Replaceable Lens ADR Approved IP67 100% Waterproof 12-24 Volt

**Function** (Stop/Tail) (Indicator)(Reverse)

Stop/Tail **125RM** - Single Blister

Rear Indicator **125AM** - Single Blister

Reverse 125WM - Single Blister