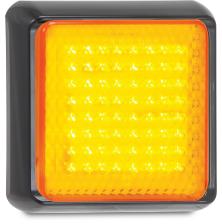

## **125 Series Single Function**

ADR Approved

IP67 Protection

**5 Year** Warranty

Original Design 20 Years In Production Clip In Replaceable Lens ADR Approved IP67 100% Waterproof 12-24 Volt

**Function** (Stop/Tail) (Indicator)(Reverse)

Stop/Tail **125RM** - Single Blister

Rear Indicator **125AM** - Single Blister

Reverse 125WM - Single Blister