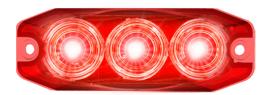

Part No. 11AM-2

Part No. 11WM-2

| Function | Stop/Tail/Rear Indicator/Reverse |
|----------|----------------------------------|
|----------|----------------------------------|

Size 89mm x 30mm x 8mm Voltage Dual Voltage 12-24V