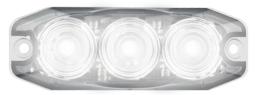

Part No. 11AM-2

Part No. 11WM-2

| Function | Stop/Tail/Rear Indicator/Reverse |
|----------|----------------------------------|
|----------|----------------------------------|

Size 89mm x 30mm x 8mm Voltage Dual Voltage 12-24V