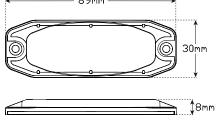

Part No. 11AM-2

Part No. 11WM-2

| Function | Stop/Tail/Rear Indicator/Reverse |
|----------|----------------------------------|
|----------|----------------------------------|

Size 89mm x 30mm x 8mm Voltage Dual Voltage 12-24V