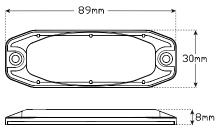

Part No. 11AM-2

Part No. 11WM-2

| Function | Stop/Tail/Rear Indicator/Reverse |
|----------|----------------------------------|
|----------|----------------------------------|

Size 89mm x 30mm x 8mm Voltage Dual Voltage 12-24V