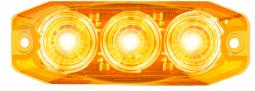

Part No. 11AM-2

Part No. 11WM-2

| Function | Stop/Tail/Rear Indicator/Reverse |
|----------|----------------------------------|
|----------|----------------------------------|

Size 89mm x 30mm x 8mm Voltage Dual Voltage 12-24V