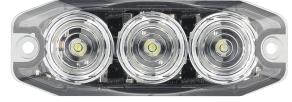

## **11 Series Front Indicator Lamps**

**ECE** Approved

IP67 Protection

5 Year Warranty

ECE Australian Road Approved

• Low Profile Only 8mm

• 3M Tape/Screw Fitting

• Dual Voltage 12/24 Volt

• IP67 Rated

• 5 Year Warranty

Clear Lens when Inactive

**Function** Front Indicator

**Size** 89mm x 30mm x 8mm **Voltage** Dual Voltage 12-24V

LED Qty 3
Cable 25cm

**Draw** Indicator

**@13.8V** 0.07A **@28V** 0.05A