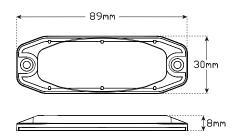

• IP67 Rated

• 5 Year Warranty

Clear Lens when Inactive

**Function** Front Indicator

**Size** 89mm x 30mm x 8mm **Voltage** Dual Voltage 12-24V

LED Qty 3
Cable 25cm

**Draw** Indicator

**@13.8V** 0.07A **@28V** 0.05A