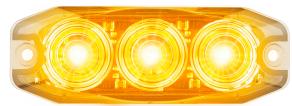

## **11 Series Front Indicator Lamps**

**ECE** Approved

IP67 Protection

5 Year Warranty

ECE Australian Road Approved

• Low Profile Only 8mm

• 3M Tape/Screw Fitting

• Dual Voltage 12/24 Volt

• IP67 Rated

• 5 Year Warranty

Clear Lens when Inactive

**Function** Front Indicator

**Size** 89mm x 30mm x 8mm **Voltage** Dual Voltage 12-24V

LED Qty 3
Cable 25cm

**Draw** Indicator

**@13.8V** 0.07A **@28V** 0.05A