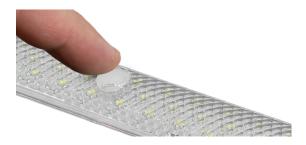

## 10 Series Interior Strip Lamps with On/Off Push Button Switch

Cool White 6500 Kelvin

> ECE R10

3 Year

• High Brightness 120° Spread

- Clear Lens when Inactive
- 6500K Cool White Light
- Low Profile Slimline Design
- IP67 Rated (Non Switch)
- Voltage Range 12V or 24V

## **Fitting Instructions**

Remove bezel at each end and surface mount using two screw points, run wires through hole in mounting surface and refit bezel by clicking into place.

Wire Colours: Red - Power, White - Earth