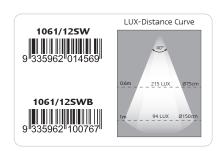

**P/N 1061/12SW** - Blister **P/N 1061/24SWB** - Bulk

**P/N 10121/12SW** - Blister

**Part No.** 1061/12SW 10121/12SW

1061/12SWB

**Function** Interior/Exterior Interior/Exterior **Size** 300 x 25 x 10mm 600 x 25 x 10mm

 Lumen
 340lm
 670lm

 Cable
 10cm
 10cm

LensPolycarbonatePolycarbonateBasePolycarbonatePolycarbonate

Bezel ABS AB

Package Blister/Bulk Single Blister

Draw

@13.8V 0.31A 0.58A