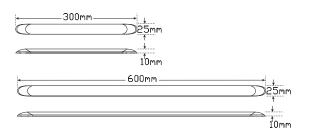

**P/N 1061/12SW** - Blister **P/N 1061/24SWB** - Bulk

**P/N 10121/12SW** - Blister

**Part No.** 1061/12SW 10121/12SW

1061/12SWB

**Function** Interior/Exterior Interior/Exterior **Size** 300 x 25 x 10mm 600 x 25 x 10mm