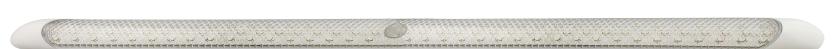

## 10 Series Interior Strip Lamps with On/Off Push Button Switch

Cool White 6500 Kelvin

> ECE R10

3 Year

• High Brightness 120° Spread

- Clear Lens when Inactive
- 6500K Cool White Light
- Low Profile Slimline Design
- IP67 Rated (Non Switch)
- Voltage Range 12V or 24V

**P/N 1061/12SW** - Blister **P/N 1061/24SWB** - Bulk

**P/N 10121/12SW** - Blister

**Part No.** 1061/12SW 10121/12SW

1061/12SWB

**Function** Interior/Exterior Interior/Exterior **Size** 300 x 25 x 10mm 600 x 25 x 10mm