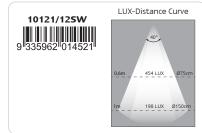

**P/N 1061/12SW** - Blister **P/N 1061/24SWB** - Bulk

**P/N 10121/12SW** - Blister

**Part No.** 1061/12SW 10121/12SW

1061/12SWB

**Function** Interior/Exterior Interior/Exterior **Size** 300 x 25 x 10mm 600 x 25 x 10mm

 Lumen
 340lm
 670lm

 Cable
 10cm
 10cm

LensPolycarbonatePolycarbonateBasePolycarbonatePolycarbonate

Bezel ABS AB

Package Blister/Bulk Single Blister

Draw

@13.8V 0.31A 0.58A