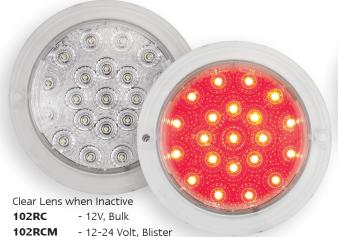

Clear Lens when Inactive 102AC - 12V, Bulk **102ACM** - 12-24 Volt, Blister

Clear Lens Inactive/Active **102W** - 12 Volt, Bulk

**Fitting Instructions** 

mounting instructions.

Fit into cutout (cutout 104mm round) using stick on gasket between lamp and fitting surface,