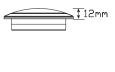

Size 130mm round x 12mm

**Voltage** 12 Volt

LED Qty 21

**Cable** 36cm with Spade Terminals

**Lens** Polycarbonate

 Draw
 Stop
 Tail
 Indicator
 Reverse

 @13.8V
 0.31A
 0.04A
 0.29A
 0.15A

| Approvals | Function  | Category | CRN        |
|-----------|-----------|----------|------------|
| ADR       | Stop/Tail | 49/00    | 42963      |
| ADR       | Indicator | 6/00 2a  | 42832      |
| ADR       | Reverse   | 1/00     | 42826      |
| CTA       | Stop/Tail | 49/00    | CTA-042963 |
| CTA       | Indicator | 6/00 2a  | CTA-042832 |
| CTA       | Reverse   | 1/00     | CTA-042826 |