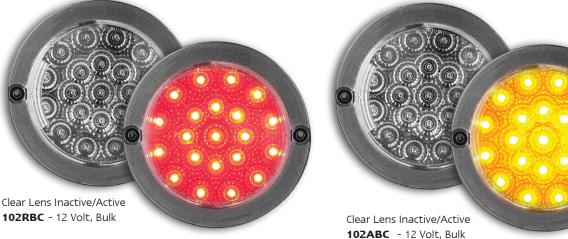

## **102 Black Chrome Series**

- Low Profile Recessed Mount
- Surface Mount Bases Available
- ADR Australian Road Approved
- IP67 Rated
- 12 Volt Only
- 5 Year Warranty

**Function** (Stop/Tail)/Indicator/Reverse

Size 130mm round x 12mm

**Voltage** 12 Volt

LED Qty 21

**Cable** 36cm with Spade Terminals

**Lens** Polycarbonate

 Draw
 Stop
 Tail
 Indicator
 Reverse

 @13.8V
 0.31A
 0.04A
 0.29A
 0.15A

| Approvals | Function  | Category | CRN        |
|-----------|-----------|----------|------------|
| ADR       | Stop/Tail | 49/00    | 42963      |
| ADR       | Indicator | 6/00 2a  | 42832      |
| ADR       | Reverse   | 1/00     | 42826      |
| CTA       | Stop/Tail | 49/00    | CTA-042963 |
| CTA       | Indicator | 6/00 2a  | CTA-042832 |
| CTA       | Reverse   | 1/00     | CTA-042826 |