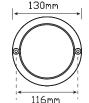

Size 130mm round x 12mm

**Voltage** 12 Volt

LED Qty 21

**Cable** 36cm with Spade Terminals

**Lens** Polycarbonate

 Draw
 Stop
 Tail
 Indicator
 Reverse

 @13.8V
 0.31A
 0.04A
 0.29A
 0.15A

| Approvals | Function  | Category | CRN        |
|-----------|-----------|----------|------------|
| ADR       | Stop/Tail | 49/00    | 42963      |
| ADR       | Indicator | 6/00 2a  | 42832      |
| ADR       | Reverse   | 1/00     | 42826      |
| CTA       | Stop/Tail | 49/00    | CTA-042963 |
| CTA       | Indicator | 6/00 2a  | CTA-042832 |
| CTA       | Reverse   | 1/00     | CTA-042826 |

## **Fitting Instructions**

Fit into cutout (cutout 104mm round) using stick on gasket between lamp and fitting surface, run wires at back. Please refer to ADR 13/00 for mounting instructions.