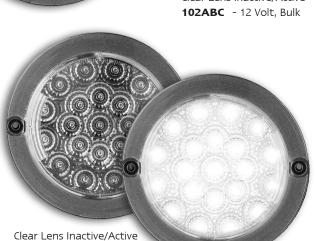

## **102 Black Chrome Series**

- Low Profile Recessed Mount
- Surface Mount Bases Available
- ADR Australian Road Approved
- IP67 Rated
- 12 Volt Only
- 5 Year Warranty

**Function** (Stop/Tail)/Indicator/Reverse

Size 130mm round x 12mm

**Voltage** 12 Volt

LED Qty 21

**Cable** 36cm with Spade Terminals

**Lens** Polycarbonate

 Draw
 Stop
 Tail
 Indicator
 Reverse

 @13.8V
 0.31A
 0.04A
 0.29A
 0.15A

| Approvals | Function  | Category | CRN        |
|-----------|-----------|----------|------------|
| ADR       | Stop/Tail | 49/00    | 42963      |
| ADR       | Indicator | 6/00 2a  | 42832      |
| ADR       | Reverse   | 1/00     | 42826      |
| CTA       | Stop/Tail | 49/00    | CTA-042963 |
| CTA       | Indicator | 6/00 2a  | CTA-042832 |
| CTA       | Reverse   | 1/00     | CTA-042826 |