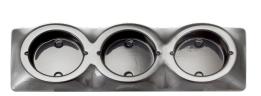

Triple Black Chrome Bracket **102B3C** - Bulk

**102WBC** - 12 Volt. Bulk

ADR
Approved
IP67

Protection **5 Year** 

Warranty