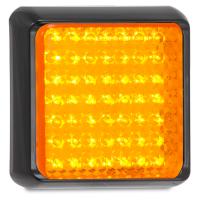

**Function** (Stop/Tail) (Indicator)(Reverse) Size 122mm x 122mm x 31mm

Voltage 12-24 Volt **LED Qty** 49 (White 25) Cable 40cm cable Lens **PMMA** 

Bracket **ABS** 

Draw Stop Tail Ind Rev @13.8V 0.38A 0.04A 0,38A 0,31A @28V 0.24A 0.04A 0.23A 0.17A

**Approvals Function Category CRN** 

122mm

CTA 49/00 Stop/Tail CTA-060221 CTA 6/00 2a CTA-060221 Indicator CTA Reverse 1/00 CTA-060221 (444) **高温温温 化工作的物质** 

Stop/Tail 100RM

- Single Blister 100RMB - Lens Only Bulk