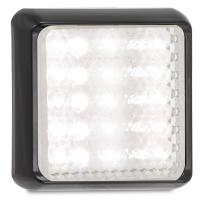

**Function** (Stop/Tail) (Indicator)(Reverse) Size 122mm x 122mm x 31mm

Voltage 12-24 Volt **LED Qty** 49 (White 25) Cable 40cm cable Lens **PMMA** 

Bracket **ABS** 

Draw Stop Tail Ind Rev @13.8V 0.38A 0.04A 0,38A 0,31A @28V 0.24A 0.04A 0.23A 0.17A

Rear Indicator

**100AM** - Single Blister 100AMB - Lens Only Bulk

Reverse

**100WM** - Single Blister 100WMB - Lens Only Bulk