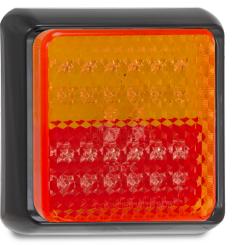

## **100 Series Rear Combination Lamp**

- Individual Lens Replacement
- 19 Years in Production
- IP67 100% Waterproof
- ADR Approved
- 5 Year Warranty
- 12-24 Volt

| Function  | Stop/Tail/Indicator          |       |          |            |
|-----------|------------------------------|-------|----------|------------|
| Size      | 122mm x 122mm x 31mm         |       |          |            |
| Voltage   | 12-24                        |       |          |            |
| LED Qty   | 28                           |       |          |            |
| Cable     | 40cm cable                   |       |          |            |
| Lens      | PMMA                         |       |          |            |
| Bracket   | ABS                          |       |          |            |
| Draw      | Stop                         | Tail  | Ind      |            |
| @13.8V    | 0.17A                        | 0.04A | 0.18A    |            |
| @28V      | 0.14A                        | 0.04A | 0.11A    |            |
| Approvals | Function 0                   |       | Category | CRN        |
| СТА       | Stop/Tail/Ind 49/00, 6/00 2a |       |          | CTA-060218 |

Inactive

Stop/Tail/Indicator **100BSTIM** - Blister

Active

122mm 12