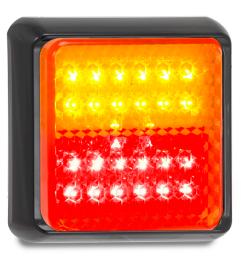

## **100 Series Rear Combination Lamp**

- Individual Lens Replacement
- 19 Years in Production
- IP67 100% Waterproof
- ADR Approved
- 5 Year Warranty
- 12-24 Volt

| Function  | Stop/Tail/Indicator          |       |          |            |
|-----------|------------------------------|-------|----------|------------|
| Size      | 122mm x 122mm x 31mm         |       |          |            |
| Voltage   | 12-24                        |       |          |            |
| LED Qty   | 28                           |       |          |            |
| Cable     | 40cm cable                   |       |          |            |
| Lens      | PMMA                         |       |          |            |
| Bracket   | ABS                          |       |          |            |
| Draw      | Stop                         | Tail  | Ind      |            |
| @13.8V    | 0.17A                        | 0.04A | 0.18A    |            |
| @28V      | 0.14A                        | 0.04A | 0.11A    |            |
| Approvals | Function 0                   |       | Category | CRN        |
| СТА       | Stop/Tail/Ind 49/00, 6/00 2a |       |          | CTA-060218 |

Inactive

Stop/Tail/Indicator **100BSTIM** - Blister

Active

122mm 12