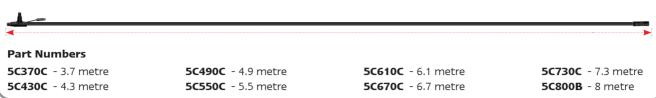

# **Part Numbers**

4C110C - 1.1 metre

4C150C - 1.5 metre

4C190C - 1.9 metre

4C130C - 1.3 metre **4C170C** - 1.7 metre 4C210C - 2.1 metre

Gooseneck to Vehicle with Trailer Plug - this 1-metre cable is fitted to the gooseneck. This cable ends with a trailer plug. You can also add the 5C1MB or the 5C1.5MB to extend the trailer plug length.