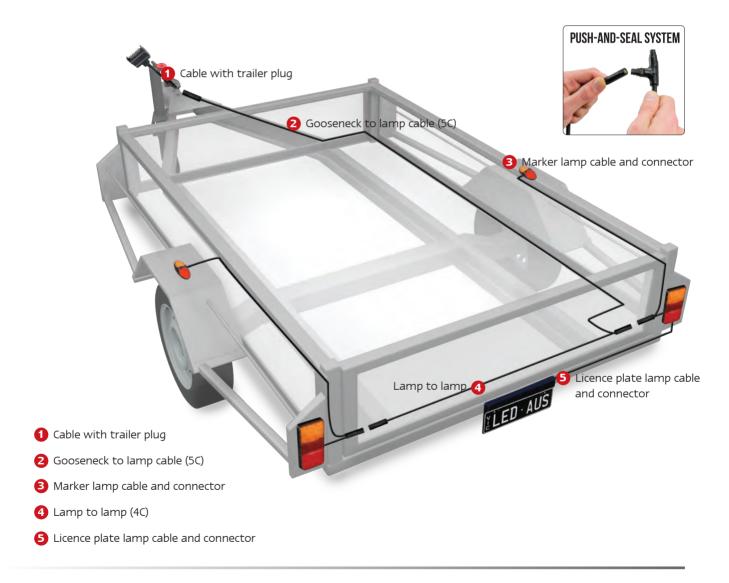

# **SMALL TRAILER**

Plug in Harness System

Gooseneck to Lamp - this cable is fitted from the front of the frame of the trailer to the rear right-hand lamp. The male plug to the lamp has an accessory wire for side markers.

Lamp to Lamp - this cable is fitted from the right-hand lamp to the left-hand lamp. The male plug to the lamp has an accessory wire for side markers.

# **Part Numbers**

4C110C - 1.1 metre

4C150C - 1.5 metre

4C190C - 1.9 metre

4C130C - 1.3 metre **4C170C** - 1.7 metre 4C210C - 2.1 metre

Gooseneck to Vehicle with Trailer Plug - this 1-metre cable is fitted to the gooseneck. This cable ends with a trailer plug. You can also add the 5C1MB or the 5C1.5MB to extend the trailer plug length.

## Licence Lamp Cable and Connector The 35BLM1P has a 1-metre cable with a plug that fits into the back of the 100/150 and 275 Lifetime Warranty Lamps (Page 77 & 79). Alternatively the 41BLMB2P along with the T