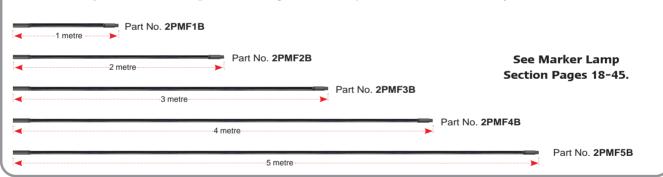

## **Part Numbers**

Marker Lamp Cable and Plugs - For fitting marker lamps to the trailer harness system.

**2P to 2PMF Cable Adapters** – These adapters allow for the older 2P plug system to be adapted into the 2C 2 core harness system. The 2PM2PF allows a 2 Pin Truck Harness male plug to adapt to the 2 Pin Small Harness female plug. The 2PF2PM allows a 2 Pin Truck Harness female plug to adapt to the 2 Pin Small Harness male plugs.