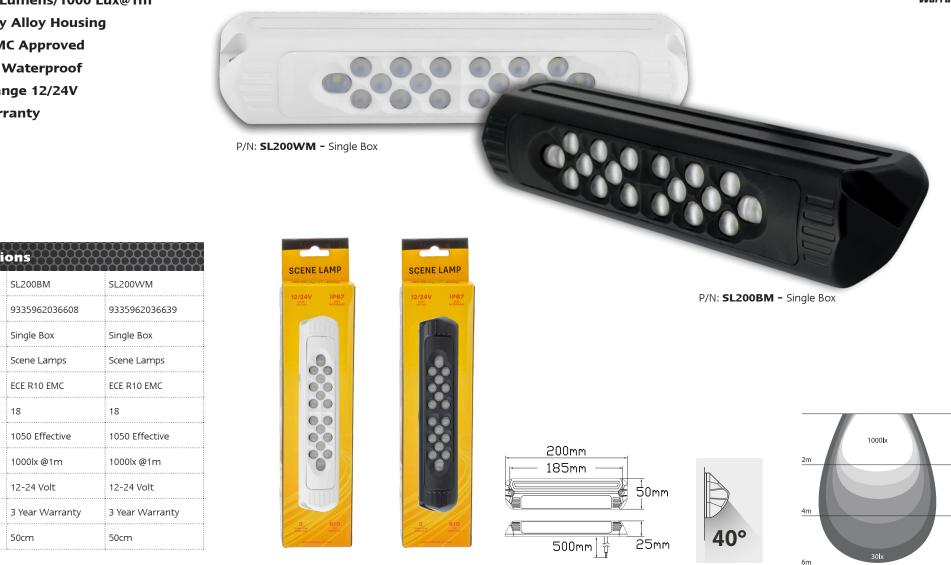

## **SL200 Series Scene Lamps**

- LED Autolamps Exclusive Design
- 1980 Raw Lumens/1000 Lux@1m
- Heavy Duty Alloy Housing
- ECE R10 EMC Approved
- IP67 100% Waterproof
- Voltage Range 12/24V
- 3 Year Warranty

| ECE R10<br>Approved |
|---------------------|
|                     |

100% Waterproof

3 Year Warranty

| Part No     | SL200BM         | CI 2001/04      |
|-------------|-----------------|-----------------|
|             |                 | SL200WM         |
| Barcode     | 9335962036608   | 9335962036639   |
| Package     | Single Box      | Single Box      |
| Function    | Scene Lamps     | Scene Lamps     |
| Approvals   | ECE R10 EMC     | ECE R10 EMC     |
| LEDs        | 18              | 18              |
| Lumens      | 1050 Effective  | 1050 Effective  |
| Illuminance | 1000lx @1m      | 1000lx @1m      |
| Voltage     | 12-24 Volt      | 12-24 Volt      |
| Warranty    | 3 Year Warranty | 3 Year Warranty |
| Cable       | 50cm            | 50cm            |