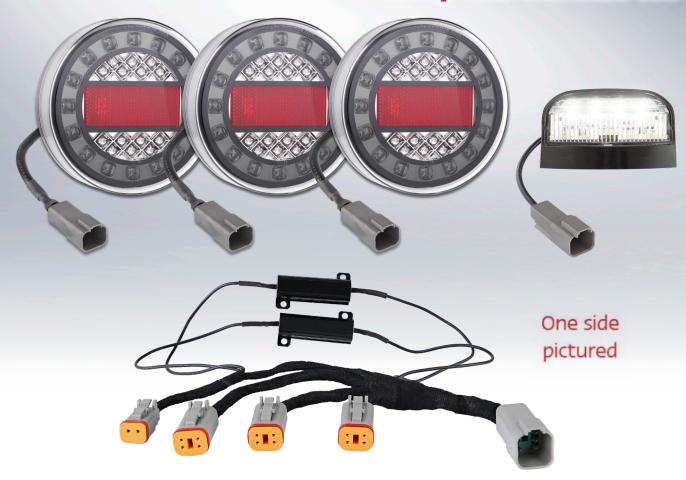

## Maxilamp Plug in Lamp and Harness Kit

## List Price **\$1197.65**+gst

- Plug and Play Combo Kit
- Prewired with 2 x Load Resistors
- Terminated with DT Connector
- Includes Left/Right Sides
- 5 or 7-Year Lamp Warranty
- ADR/ECE Approved Lamps

| Specifica           | ations                                                                                                                                                       |
|---------------------|--------------------------------------------------------------------------------------------------------------------------------------------------------------|
| Part No             | PNPK-MAXI1XR                                                                                                                                                 |
| List                | \$1197.65                                                                                                                                                    |
| Barcode             | 9335962040674                                                                                                                                                |
| Function            | Stop/Tail/Indicator/Reverse/Reflector/Licence                                                                                                                |
| Approvals           | ECE/ADR Approved Lamps                                                                                                                                       |
| Voltage             | 12 Volt                                                                                                                                                      |
| Warranty            | 5 or 7 Year Warranty                                                                                                                                         |
| Package<br>Contents | Bulk Poly Bag, contains Left and Right Side.<br>Plug & Play Kit Includes - MaxilampC1XRE x2,<br>MaxilampC1RXRE x4, 41BLMCSB x2,<br>, 4x LR12, DT Connectors. |