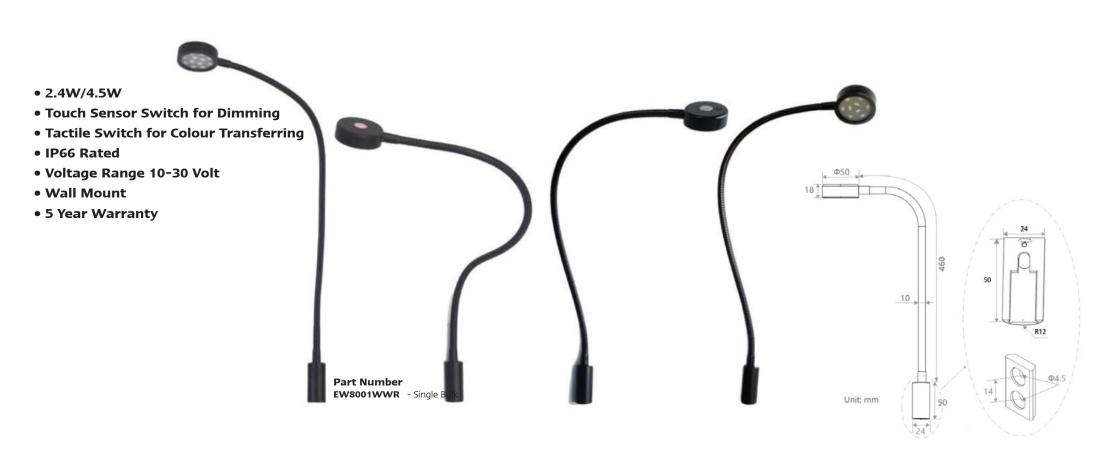

## **Dual Colour White/Red Map or Reading Lamp**

Introducing the EW8001 map light, a versatile lighting solution perfect for endless in-cabin uses. This product serves as both a chart light and a reading light. With its touch sensor switch located on the lamp head, you can easily adjust the brightness to your preference.

A short touch activates the soft-start on/off function, while a long touch enables stepless dimming, allowing you to set the perfect ambiance. The flexible arm design ensures effortless adjustment of the lighting area, providing optimal illumination wherever needed.

For flood lighting, the EW8001 utilises SMD LEDs, ensuring a wide and uniform distribution of light. Additionally, this product offers dual colours in the one unit that allow you to switch between red and white light by pressing down the tactile switch on the rear of the lamp head. Both colours are dimmable, providing flexibility and customisation options for your lighting needs.