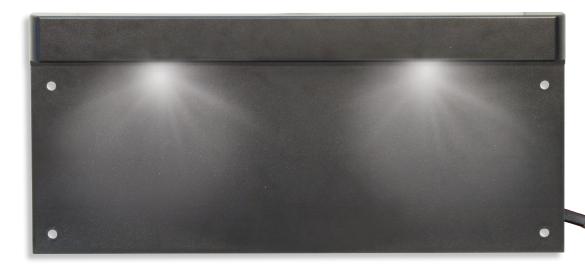

## **LP1 Licence Plate Lamp Frame**

• Plug in Compatible

• ADR Australian Road Approved

• IP67 Rated

• 5 Year Warranty

**Function** Licence Plate Lamp

**Size** 375mm x 173mm x 25mm

**Voltage** Multivolt 12-24V

LED Qty

**Cable** 100cm cable with plug

**Draw** 

**@13.8V** 0.11A **@28V** 0.07A

ApprovalsFunctionApprovalADRLicence 48/00CTA-039611

P/N LP1 - Blister P/N LP1B - Box