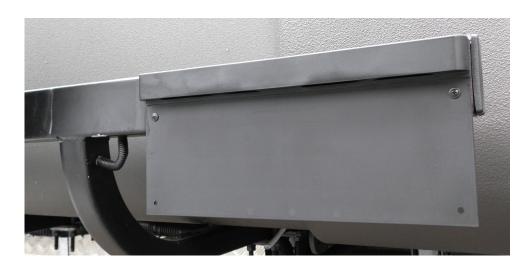

## **Surface Screw Mount**

Fixes into the same screw pattern as standard Australian licence plates. Also plugs into back of 100, 150 or 275 lifetime Warranty lamps. Please refer to ADR 13/00 for mounting instructions.