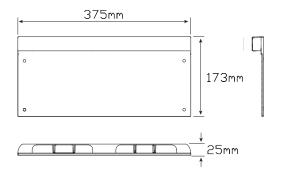

## **LP1 Licence Plate Lamp Frame**

• Plug in Compatible

• ADR Australian Road Approved

• IP67 Rated

• 5 Year Warranty

**Function** Licence Plate Lamp

**Size** 375mm x 173mm x 25mm

**Voltage** Multivolt 12-24V