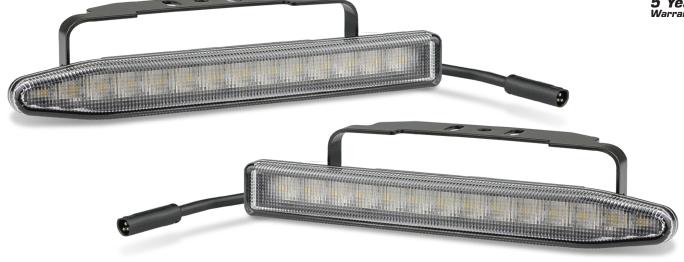

**Function** Daytime Running Lamp

Size 200mm x 25mm x 19mm

Voltage Dual Voltage 12Volt and 24Volt

14 x 2.2 Watt SMD **LED Qty** 

Candela 1200cd

Cable Supplied Wiring Loom

**Draw** 

@13.8V 0.167A @28V 0.086A