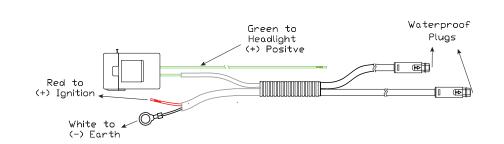

## **Fitting Instructions**

The LEDRL2 are designed to switch on automatically with the ignition and then turn off automatically when the park or headlamp functions are activated. Please refer to ADR 13/00 for mounting instructions.